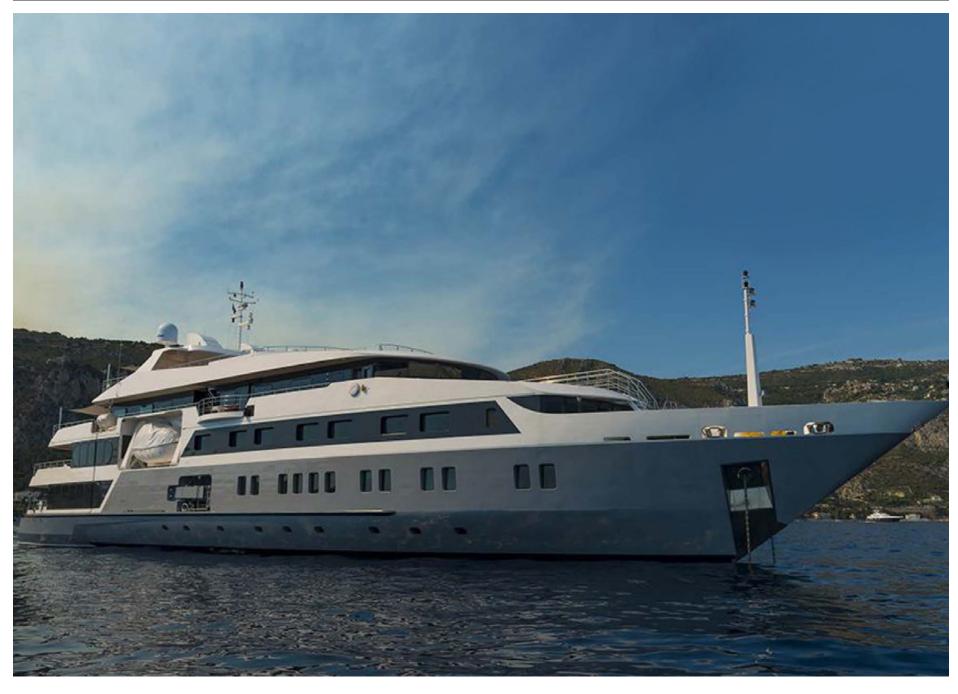

#### YACHT SPECIFICATIONS

#### **LENGTH**

72m (236ft)

#### **BUILD**

Austal, 2004. Refit, 2017.