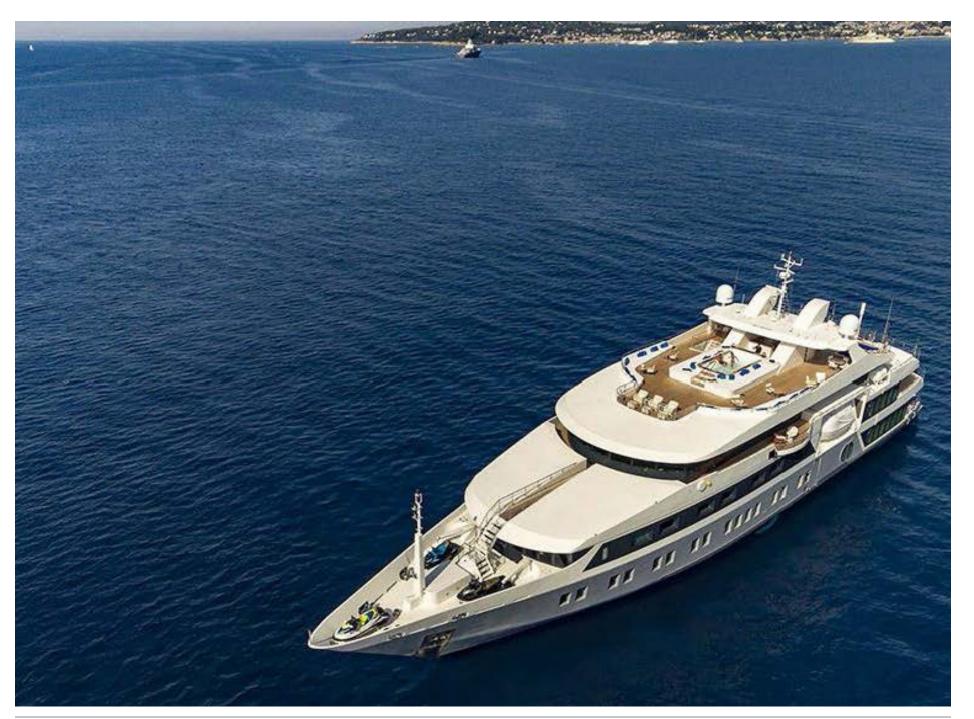

### THE SUN DECK







### UPPER DECK AFT



### BRIDGE DECK DINING





## MAIN DECK AFT







# **SKY LOUNGE**





### UPPER DECK LOUNGE







### MAIN DECK DINING



## MASTER CABIN



## MASTER BATHROOM







# **GUEST CABIN**





# **GUEST CABIN**





# **GUEST CABIN**







## SAUNA







## CINEMA









#### **DECK PLANS**



#### YACHT SPECIFICATIONS

#### **LENGTH**

72m (236ft)

#### **BUILD**

Austal, 2004. Refit, 2017.

#### SPEED-CRUISING / MAXIMUM & FUEL CONSUMPTION

About 13 to 16 knots / 350 litres per hour at cruising speed

#### **CREW**

30

#### **GUESTS & ACCOMMODATION**

Up to 28 guests and 2 staff in 15 cabins: A Master cabin, 11 double, 2 twin and 1 staff cabin

#### **COMMUNICATIONS & ENTERTAINMENT**

Modern entertainment systems Satellite communications

All details are given in good faith, but can not be guaranteed.