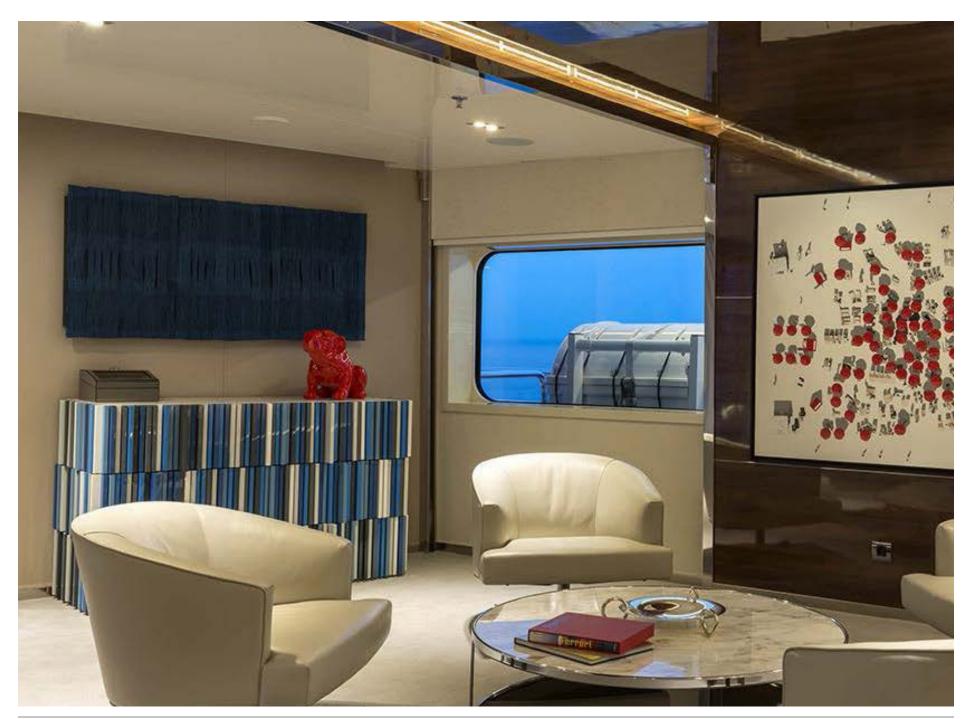

### THE SUN DECK







### UPPER DECK AFT



### BRIDGE DECK DINING





## MAIN DECK AFT







# **SKY LOUNGE**





### UPPER DECK LOUNGE







### MAIN DECK DINING



## MASTER CABIN



## MASTER BATHROOM







# **GUEST CABIN**





# **GUEST CABIN**





# **GUEST CABIN**







## SAUNA







## CINEMA









#### **DECK PLANS**



#### YACHT SPECIFICATIONS

#### **LENGTH**

72m (236ft)

#### **BUILD**

Austal, 2004. Refit, 2017.

#### SPEED-CRUISING / MAXIMUM & FUEL CONSUMPTION

About 13 to 16 knots / 350 litres per hour at cruising speed

#### **CREW**

30

#### **GUESTS & ACCOMMODATION**

Up to 28 guests and 2 staff in 15 cabins: A Master cabin, 11 double, 2 twin and 1 staff cabin

#### **COMMUNICATIONS & ENTERTAINMENT**

Modern entertainment systems Satellite communications

All details are given in good faith, but can not be guaranteed.