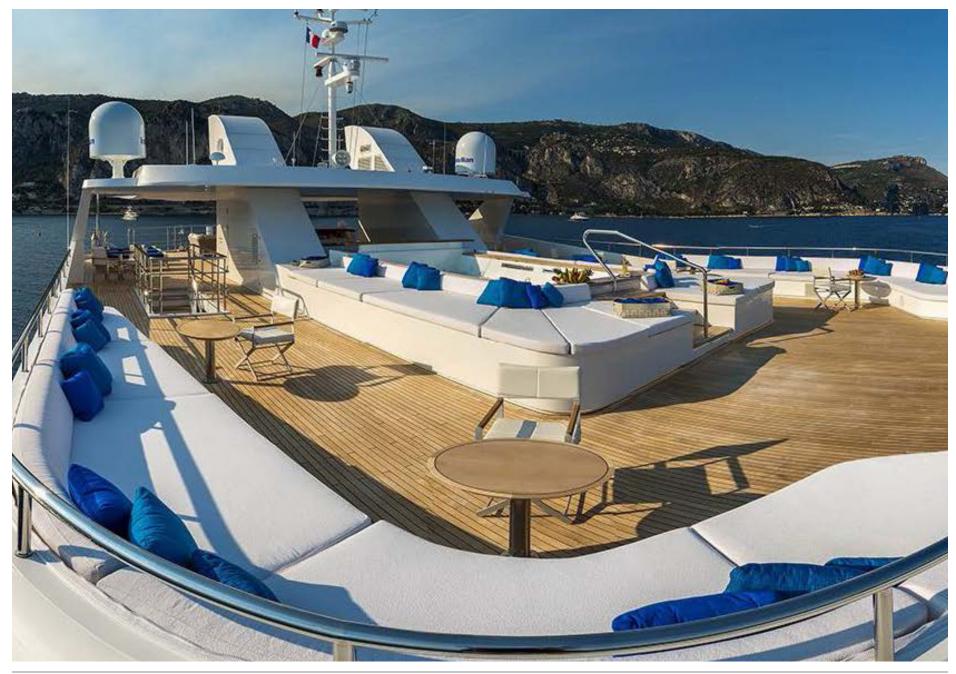

### THE SUN DECK







### UPPER DECK AFT



### BRIDGE DECK DINING





## MAIN DECK AFT







# **SKY LOUNGE**





### UPPER DECK LOUNGE







### MAIN DECK DINING



## MASTER CABIN



## MASTER BATHROOM







# **GUEST CABIN**





# **GUEST CABIN**





# **GUEST CABIN**







## SAUNA







## CINEMA









#### **DECK PLANS**



#### YACHT SPECIFICATIONS

#### **LENGTH**

72m (236ft)

#### **BUILD**

Austal, 2004. Refit, 2017.

#### SPEED-CRUISING / MAXIMUM & FUEL CONSUMPTION

About 13 to 16 knots / 350 litres per hour at cruising speed

#### **CREW**

30

#### **GUESTS & ACCOMMODATION**

Up to 28 guests and 2 staff in 15 cabins: A Master cabin, 11 double, 2 twin and 1 staff cabin

#### **COMMUNICATIONS & ENTERTAINMENT**

Modern entertainment systems Satellite communications

All details are