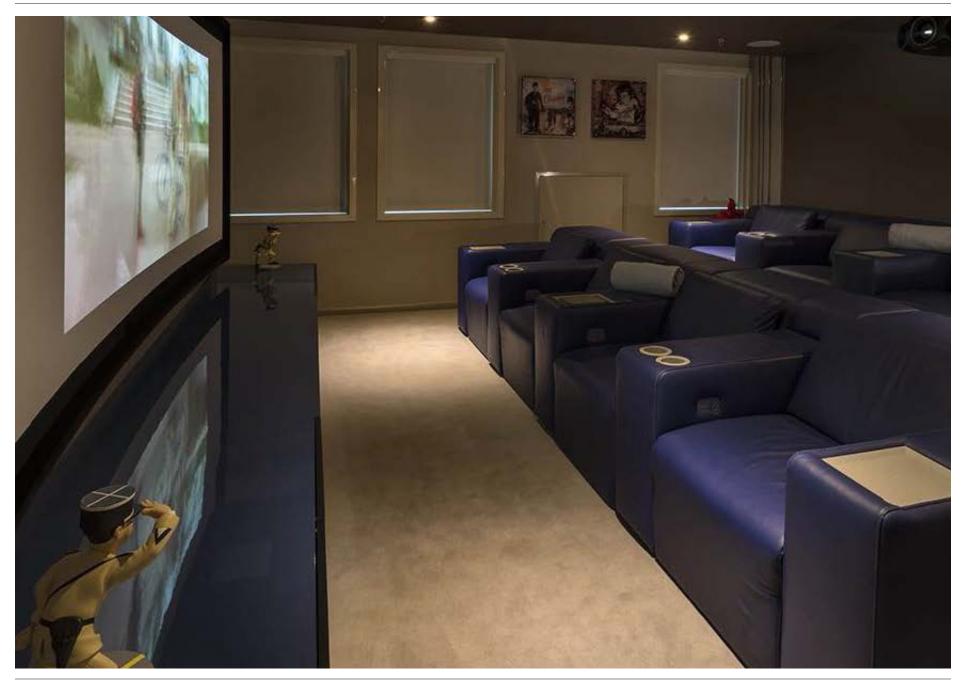

### THE SUN DECK







### UPPER DECK AFT



### BRIDGE DECK DINING





## MAIN DECK AFT







# **SKY LOUNGE**





### UPPER DECK LOUNGE







### MAIN DECK DINING



## MASTER CABIN



## MASTER BATHROOM







# **GUEST CABIN**





# **GUEST CABIN**





# **GUEST CABIN**







## SAUNA







## CINEMA









#### **DECK PLANS**



#### YACHT SPECIFICATIONS

#### **LENGTH**

72m (236ft)

#### **BUILD**

Austal, 2004. Refit, 2017.

#### SPEED-CRUISING / MAXIMUM & FUEL CONSUMPTION

About 13 to 16 knots / 350 litres per hour at cruising speed

#### **CREW**

30

#### **GUESTS & ACCOMMODATION**

Up to 28 guests and 2 staff in 15 cabins: A Master cabin, 11 double, 2 twin and 1 staff cabin

#### **COMMUNICATIONS & ENTERTAINMENT**

Modern entertainment systems Satellite communications

All details are given in good faith, but can not be guaranteed.