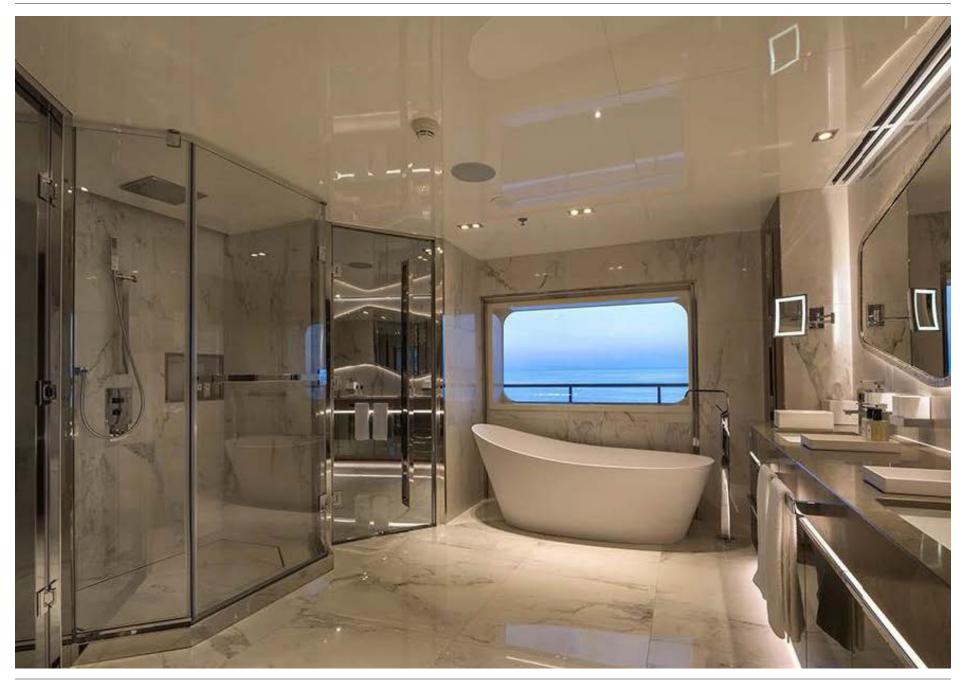

### THE SUN DECK







### UPPER DECK AFT



### BRIDGE DECK DINING





## MAIN DECK AFT







# **SKY LOUNGE**





### UPPER DECK LOUNGE







### MAIN DECK DINING



## MASTER CABIN



## MASTER BATHROOM







# **GUEST CABIN**





# **GUEST CABIN**





# **GUEST CABIN**







## SAUNA







## CINEMA









#### **DECK PLANS**



#### YACHT SPECIFICATIONS

#### **LENGTH**

72m (236ft)

#### **BUILD**

Austal, 2004. Refit, 2017.

#### SPEED-CRUISING / MAXIMUM & FUEL CONSUMPTION

About 13 to 16 knots / 350 litres per hour at cruising speed

#### **CREW**

30

#### **GUESTS & ACCOMMODATION**

Up to 28 guests and 2 staff in 15 cabins: A Master cabin, 11 double, 2 twin and 1 staff cabin

#### **COMMUNICATIONS & ENTERTAINMENT**

Modern entertainment systems Satellite communications

All details are given in good faith, but can not be guaranteed.