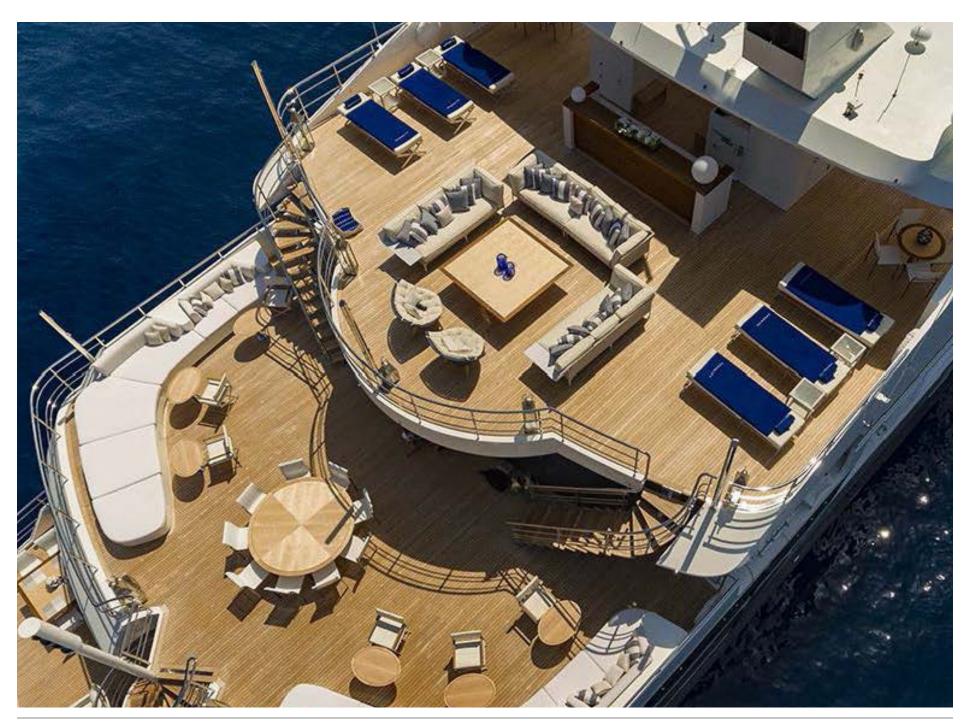

### THE SUN DECK







### UPPER DECK AFT



### BRIDGE DECK DINING





## MAIN DECK AFT







# **SKY LOUNGE**





### UPPER DECK LOUNGE







### MAIN DECK DINING



## MASTER CABIN



## MASTER BATHROOM







# **GUEST CABIN**





# **GUEST CABIN**





# **GUEST CABIN**







## SAUNA







## CINEMA









#### **DECK PLANS**



#### YACHT SPECIFICATIONS

#### **LENGTH**

72m (236ft)

#### **BUILD**

Austal, 2004. Refit, 2017.

#### SPEED-CRUISING / MAXIMUM & FUEL CONSUMPTION

About 13 to 16 knots / 350 litres per hour at cruising speed

#### **CREW**

30

#### **GUESTS & ACCOMMODATION**

Up to 28 guests and 2 staff in 15 cabins: A Master cabin, 11 double, 2 twin and 1 staff cabin

#### **COMMUNICATIONS & ENTERTAINMENT**

Modern entertainment systems Satellite communicati