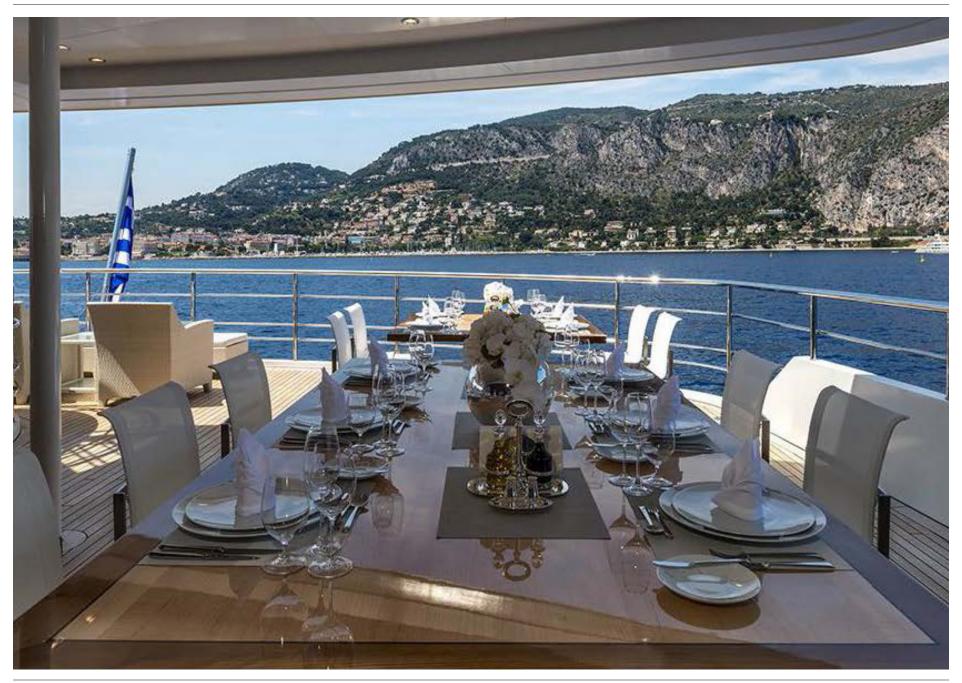

### THE SUN DECK







### UPPER DECK AFT



### BRIDGE DECK DINING





## MAIN DECK AFT







# **SKY LOUNGE**





### UPPER DECK LOUNGE







### MAIN DECK DINING



## MASTER CABIN



## MASTER BATHROOM







# **GUEST CABIN**





# **GUEST CABIN**





# **GUEST CABIN**







## SAUNA







## CINEMA









#### **DECK PLANS**



#### YACHT SPECIFICATIONS

#### **LENGTH**

72m (236ft)

#### **BUILD**

Austal, 2004. Refit, 2017.

#### SPEED-CRUISING / MAXIMUM & FUEL CONSUMPTION

About 13 to 16 knots / 350 litres per hour at cruising speed

#### **CREW**

30

#### **GUESTS & ACCOMMODATION**

Up to 28 guests and 2 staff in 15 cabins: A Master cabin, 11 double, 2 twin and 1 staff cabin

#### **COMMUNICATIONS & ENTERTAINMENT**

Modern entertainment systems Satellite communications

All details are given in good faith, but can not be guaranteed.