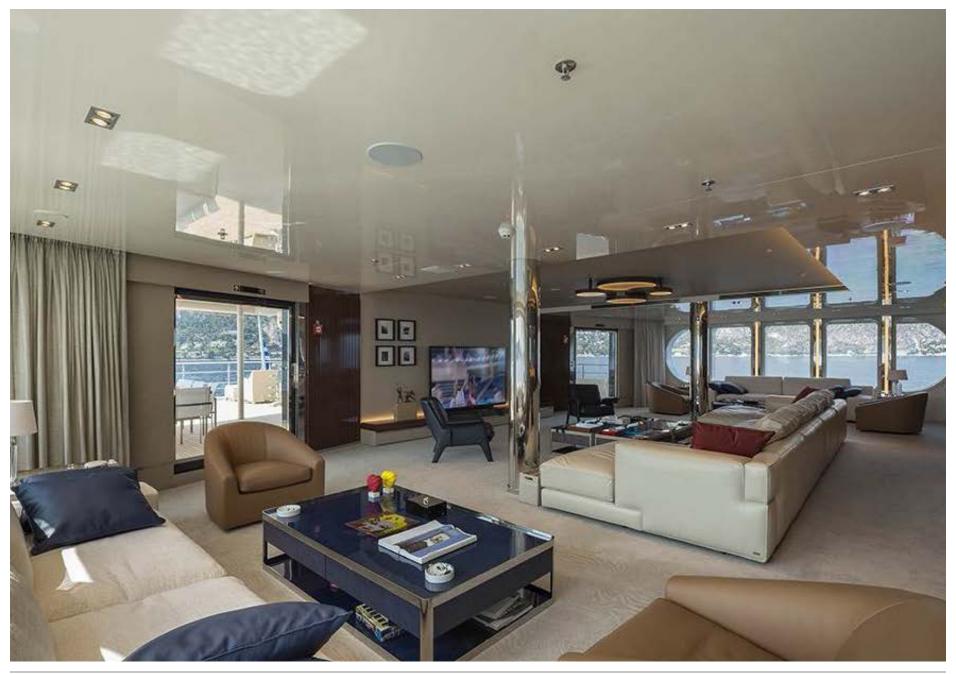

### THE SUN DECK







### UPPER DECK AFT



### BRIDGE DECK DINING





## MAIN DECK AFT







# **SKY LOUNGE**





### UPPER DECK LOUNGE







### MAIN DECK DINING



## MASTER CABIN



## MASTER BATHROOM







# **GUEST CABIN**





# **GUEST CABIN**





# **GUEST CABIN**







## SAUNA







## CINEMA









#### **DECK PLANS**



#### YACHT SPECIFICATIONS

#### **LENGTH**

72m (236ft)

#### **BUILD**

Austal, 2004. Refit, 2017.

#### SPEED-CRUISING / MAXIMUM & FUEL CONSUMPTION

About 13 to 16 knots / 350 litres per hour at cruising speed

#### **CREW**

30

#### **GUESTS & ACCOMMODATION**

Up to 28 guests and 2 staff in 15 cabins: A Master cabin, 11 double, 2 twin and 1 staff cabin

#### **COMMUNICATIONS & ENTERTAINMENT**

Modern entertainment systems Satellite communications

All details are given in good faith, but can not be guaranteed.