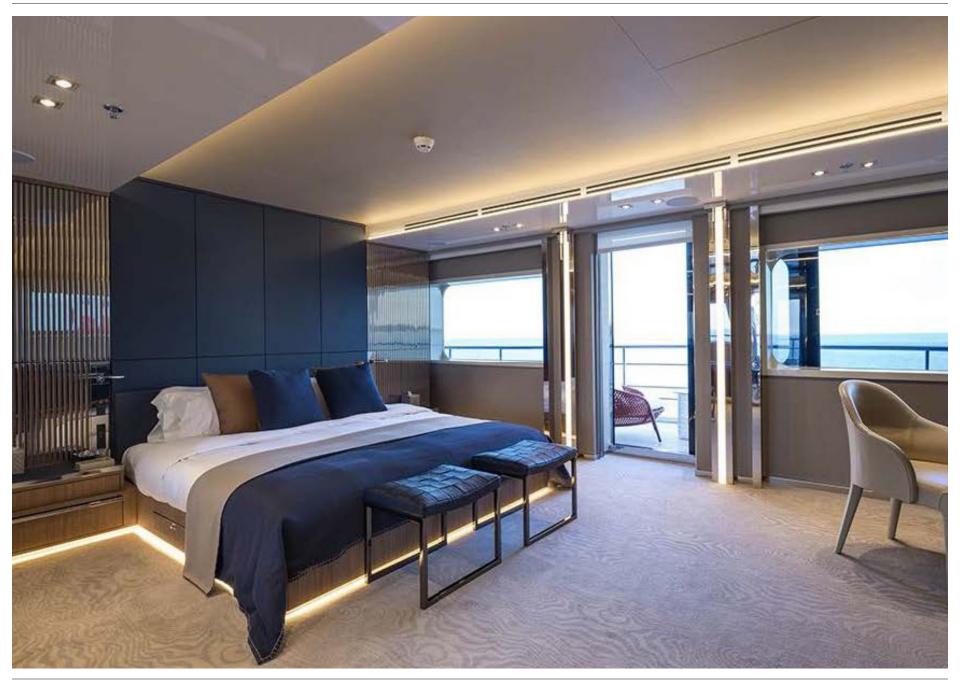

### THE SUN DECK







### UPPER DECK AFT



### BRIDGE DECK DINING





## MAIN DECK AFT







# **SKY LOUNGE**





### UPPER DECK LOUNGE







### MAIN DECK DINING



## MASTER CABIN



## MASTER BATHROOM







# **GUEST CABIN**





# **GUEST CABIN**





# **GUEST CABIN**







## SAUNA







## CINEMA









#### **DECK PLANS**



#### YACHT SPECIFICATIONS

#### **LENGTH**

72m (236ft)

#### **BUILD**

Austal, 2004. Refit, 2017.

#### SPEED-CRUISING / MAXIMUM & FUEL CONSUMPTION

About 13 to 16 knots / 350 litres per hour at cruising speed

#### **CREW**

30

#### **GUESTS & ACCOMMODATION**

Up to 28 guests and 2 staff in 15 cabins: A Master cabin, 11 double, 2 twin and 1 staff cabin

#### **COMMUNICATIONS & ENTERTAINMENT**

Modern entertainment systems Satellite communications

All details are given in good faith, but can not be guaranteed.