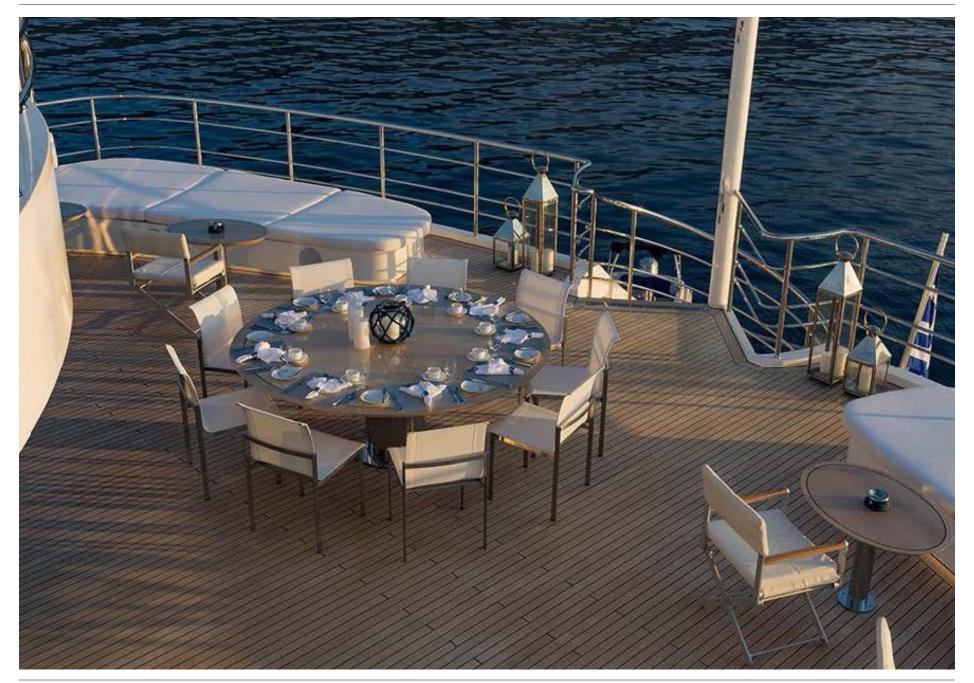

### THE SUN DECK







### UPPER DECK AFT



### BRIDGE DECK DINING





## MAIN DECK AFT







# **SKY LOUNGE**





### UPPER DECK LOUNGE







### MAIN DECK DINING



## MASTER CABIN



## MASTER BATHROOM







# **GUEST CABIN**





# **GUEST CABIN**





# **GUEST CABIN**







## SAUNA







## CINEMA









#### **DECK PLANS**



#### YACHT SPECIFICATIONS

#### **LENGTH**

72m (236ft)

#### **BUILD**

Austal, 2004. Refit, 2017.

#### SPEED-CRUISING / MAXIMUM & FUEL CONSUMPTION

About 13 to 16 knots / 350 litres per hour at cruising speed

#### **CREW**

30

#### **GUESTS & ACCOMMODATION**

Up to 28 guests and 2 staff in 15 cabins: A Master cabin, 11 double, 2 twin and 1 staff cabin

#### **COMMUNICATIONS & ENTERTAINMENT**

Modern entertainment systems Satellite communications

All details are given in good faith, but can not be guaranteed.