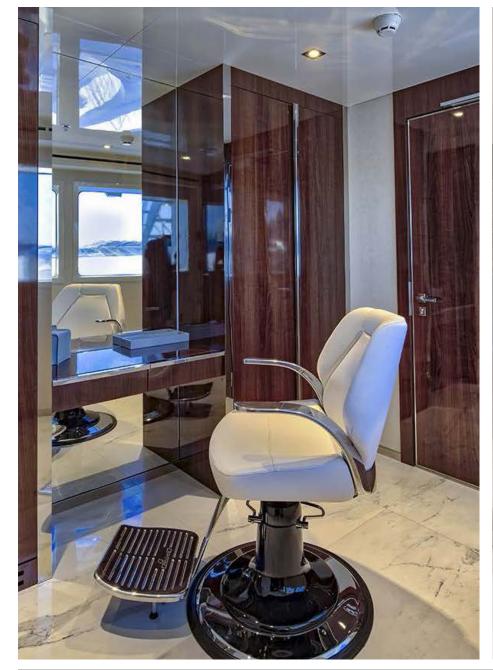

### THE SUN DECK







### UPPER DECK AFT



### BRIDGE DECK DINING





## MAIN DECK AFT







# **SKY LOUNGE**





### UPPER DECK LOUNGE







### MAIN DECK DINING



## MASTER CABIN



## MASTER BATHROOM







# **GUEST CABIN**





# **GUEST CABIN**





# **GUEST CABIN**







## SAUNA







## CINEMA









#### **DECK PLANS**



#### YACHT SPECIFICATIONS

#### **LENGTH**

72m (236ft)

#### **BUILD**

Austal, 2004. Refit, 2017.

#### SPEED-CRUISING / MAXIMUM & FUEL CONSUMPTION

About 13 to 16 knots / 350 litres per hour at cruising speed

#### **CREW**

30

#### **GUESTS & ACCOMMODATION**

Up to 28 guests and 2 staff in 15 cabins: A Master cabin, 11 double, 2 twin and 1 staff cabin

#### **COMMUNICATIONS & ENTERTAINMENT**

Modern entertainment systems Satellite communications

All details are given in good faith, but can not be guaranteed.