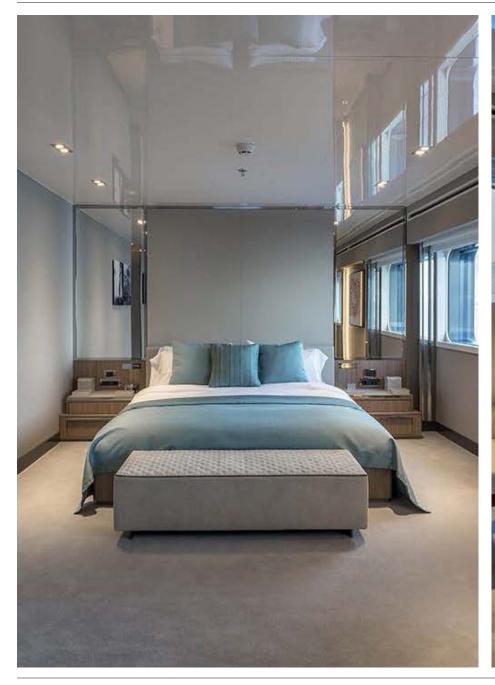

### THE SUN DECK







### UPPER DECK AFT



### BRIDGE DECK DINING





## MAIN DECK AFT







# **SKY LOUNGE**





### UPPER DECK LOUNGE







### MAIN DECK DINING



## MASTER CABIN



## MASTER BATHROOM







# **GUEST CABIN**





# **GUEST CABIN**





# **GUEST CABIN**







## SAUNA







## CINEMA









#### **DECK PLANS**



#### YACHT SPECIFICATIONS

#### **LENGTH**

72m (236ft)

#### **BUILD**

Austal, 2004. Refit, 2017.

#### SPEED-CRUISING / MAXIMUM & FUEL CONSUMPTION

About 13 to 16 knots / 350 litres per hour at cruising speed

#### **CREW**

30

#### **GUESTS & ACCOMMODATION**

Up to 28 guests and 2 staff in 15 cabins: A Master cabin, 11 double, 2 twin and 1 staff cabin

#### **COMMUNICATIONS & ENTERTAINMENT**

Modern entertainment systems Satellite communications

All details are given in good faith, but can not be guaranteed.