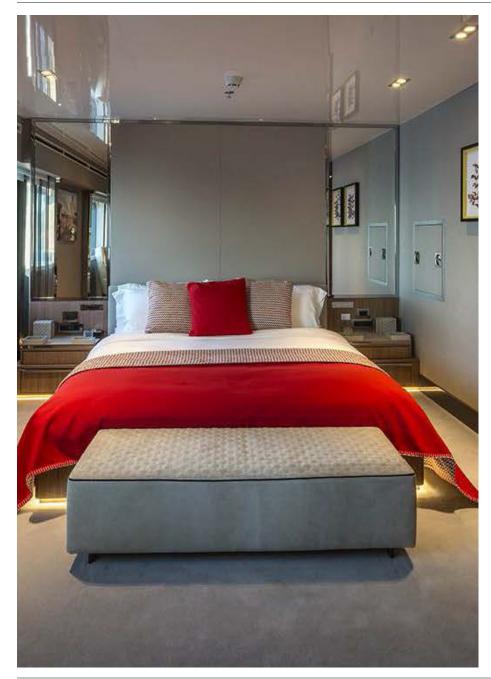

### THE SUN DECK







### UPPER DECK AFT



### BRIDGE DECK DINING





## MAIN DECK AFT







# **SKY LOUNGE**





### UPPER DECK LOUNGE







### MAIN DECK DINING



## MASTER CABIN



## MASTER BATHROOM







# **GUEST CABIN**





# **GUEST CABIN**





# **GUEST CABIN**







## SAUNA







## CINEMA









#### **DECK PLANS**



#### YACHT SPECIFICATIONS

#### **LENGTH**

72m (236ft)

#### **BUILD**

Austal, 2004. Refit, 2017.

#### SPEED-CRUISING / MAXIMUM & FUEL CONSUMPTION

About 13 to 16 knots / 350 litres per hour at cruising speed

#### **CREW**

30

#### **GUESTS & ACCOMMODATION**

Up to 28 guests and 2 staff in 15 cabins: A Master cabin, 11 double, 2 twin and 1 staff cabin

#### **COMMUNICATIONS & ENTERTAINMENT**

Modern entertainment systems Satellite communications

All details are given in good faith, but can not be guaranteed.