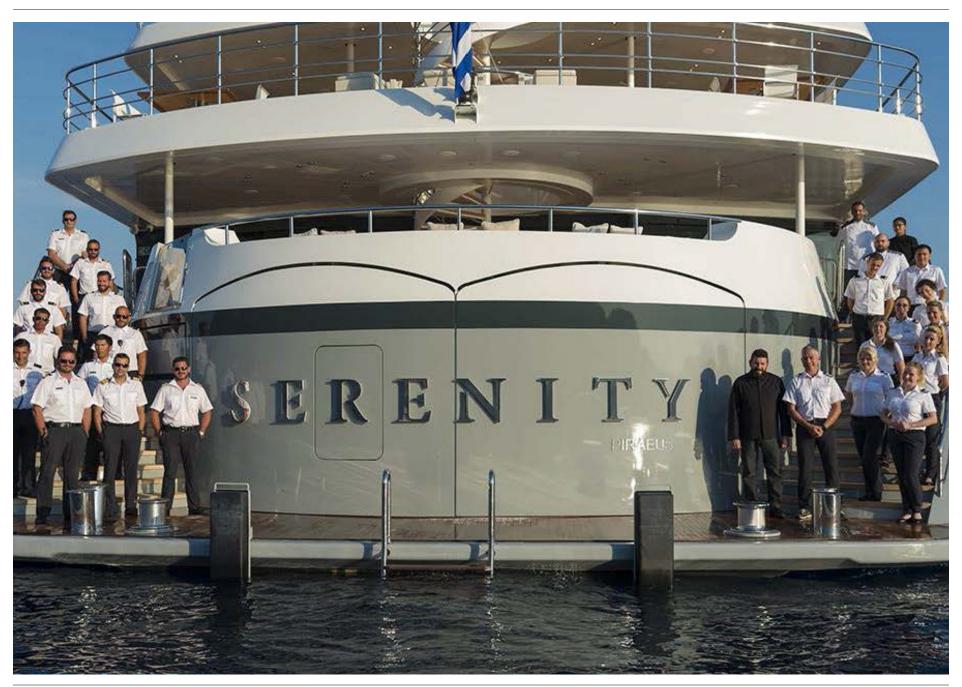

### THE SUN DECK







### UPPER DECK AFT



### BRIDGE DECK DINING





## MAIN DECK AFT







# **SKY LOUNGE**





### UPPER DECK LOUNGE







### MAIN DECK DINING



## MASTER CABIN



## MASTER BATHROOM







# **GUEST CABIN**





# **GUEST CABIN**





# **GUEST CABIN**







## SAUNA







## CINEMA









#### **DECK PLANS**



#### YACHT SPECIFICATIONS

#### **LENGTH**

72m (236ft)

#### **BUILD**

Austal, 2004. Refit, 2017.

#### SPEED-CRUISING / MAXIMUM & FUEL CONSUMPTION

About 13 to 16 knots / 350 litres per hour at cruising speed

#### **CREW**

30

#### **GUESTS & ACCOMMODATION**

Up to 28 guests and 2 staff in 15 cabins: A Master cabin, 11 double, 2 twin and 1 staff cabin

#### **COMMUNICATIONS & ENTERTAINMENT**

Modern entertainment systems Satellite communications

All details are given in good faith, but can not be guaranteed.