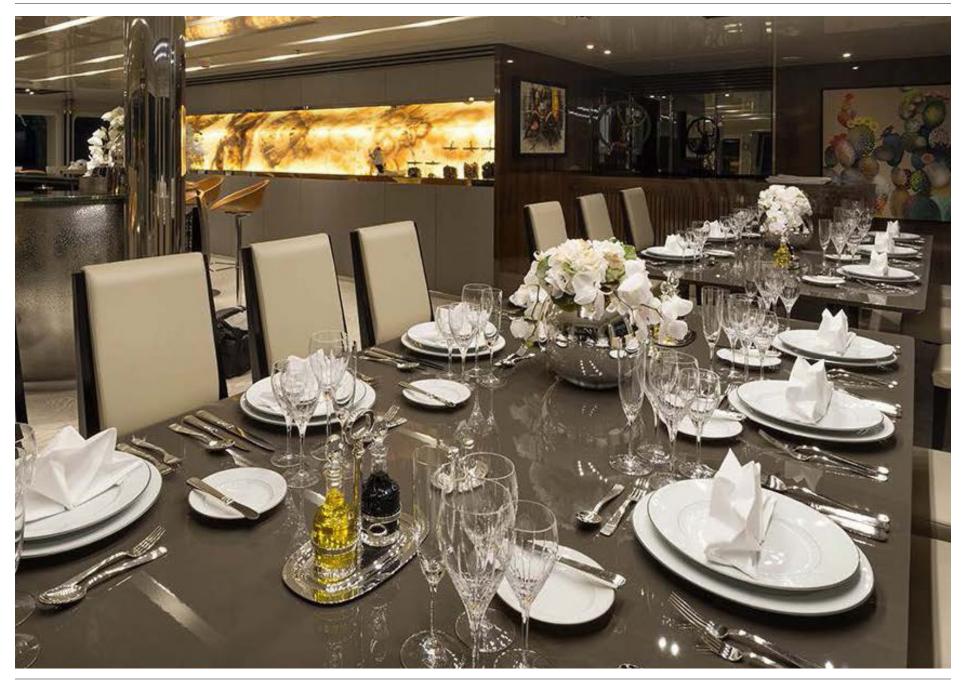

### THE SUN DECK







### UPPER DECK AFT



### BRIDGE DECK DINING





## MAIN DECK AFT







# **SKY LOUNGE**





### UPPER DECK LOUNGE







### MAIN DECK DINING



## MASTER CABIN



## MASTER BATHROOM







# **GUEST CABIN**





# **GUEST CABIN**





# **GUEST CABIN**







## SAUNA







## CINEMA









#### **DECK PLANS**



#### YACHT SPECIFICATIONS

#### **LENGTH**

72m (236ft)

#### **BUILD**

Austal, 2004. Refit, 2017.

#### SPEED-CRUISING / MAXIMUM & FUEL CONSUMPTION

About 13 to 16 knots / 350 litres per hour at cruising speed

#### **CREW**

30

#### **GUESTS & ACCOMMODATION**

Up to 28 guests and 2 staff in 15 cabins: A Master cabin, 11 double, 2 twin and 1 staff cabin

#### **COMMUNICATIONS & ENTERTAINMENT**

Modern entertainment systems Satellite communications

All details are given in good faith, but can not be guaranteed.