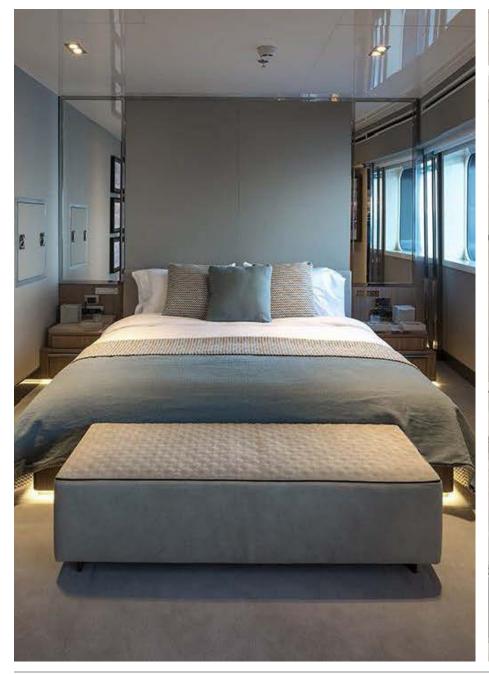

### THE SUN DECK







### UPPER DECK AFT



### BRIDGE DECK DINING





## MAIN DECK AFT







# **SKY LOUNGE**





### UPPER DECK LOUNGE







### MAIN DECK DINING



## MASTER CABIN



## MASTER BATHROOM







# **GUEST CABIN**





# **GUEST CABIN**





# **GUEST CABIN**







## SAUNA







## CINEMA









#### **DECK PLANS**



#### YACHT SPECIFICATIONS

#### **LENGTH**

72m (236ft)

#### **BUILD**

Austal, 2004. Refit, 2017.

#### SPEED-CRUISING / MAXIMUM & FUEL CONSUMPTION

About 13 to 16 knots / 350 litres per hour at cruising speed

#### **CREW**

30

#### **GUESTS & ACCOMMODATION**

Up to 28 guests and 2 staff in 15 cabins: A Master cabin, 11 double, 2 twin and 1 staff cabin

#### **COMMUNICATIONS & ENTERTAINMENT**

Modern entertainment systems Satellite communications

All details are given in good faith, but can not be guaranteed.