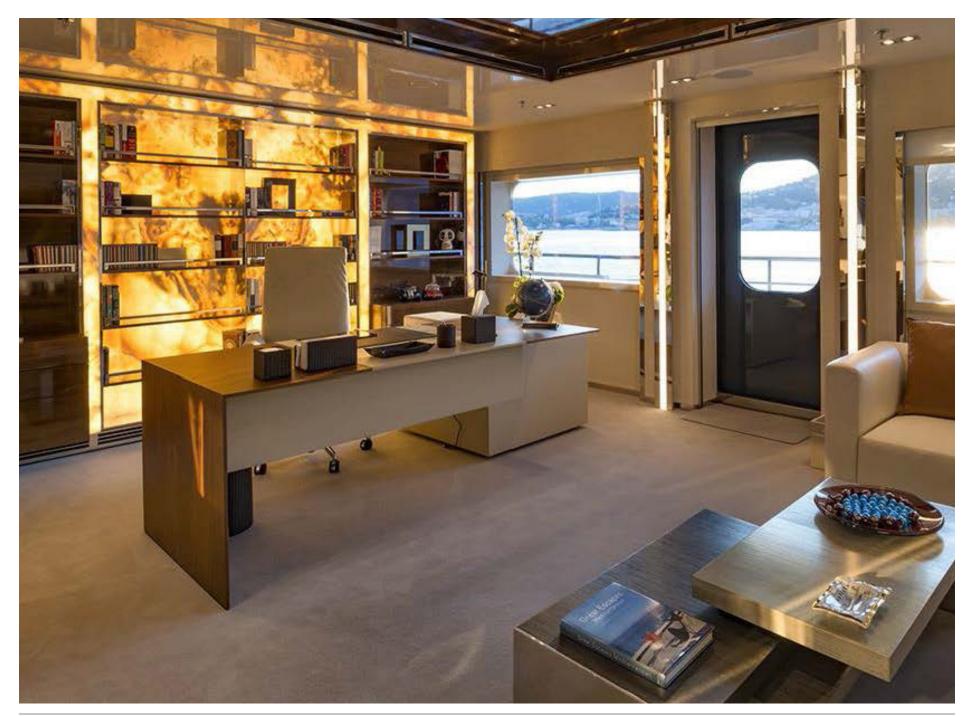

### THE SUN DECK







### UPPER DECK AFT



### BRIDGE DECK DINING





## MAIN DECK AFT







# **SKY LOUNGE**





### UPPER DECK LOUNGE







### MAIN DECK DINING



## MASTER CABIN



## MASTER BATHROOM







# **GUEST CABIN**





# **GUEST CABIN**





# **GUEST CABIN**







## SAUNA







## CINEMA









#### **DECK PLANS**



#### YACHT SPECIFICATIONS

#### **LENGTH**

72m (236ft)

#### **BUILD**

Austal, 2004. Refit, 2017.

#### SPEED-CRUISING / MAXIMUM & FUEL CONSUMPTION

About 13 to 16 knots / 350 litres per hour at cruising speed

#### **CREW**

30

#### **GUESTS & ACCOMMODATION**

Up to 28 guests and 2 staff in 15 cabins: A Master cabin, 11 double, 2 twin and 1 staff cabin

#### **COMMUNICATIONS & ENTERTAINMENT**

Modern entertainment systems Satellite communications

All details are given in good faith, but can not be guaranteed.