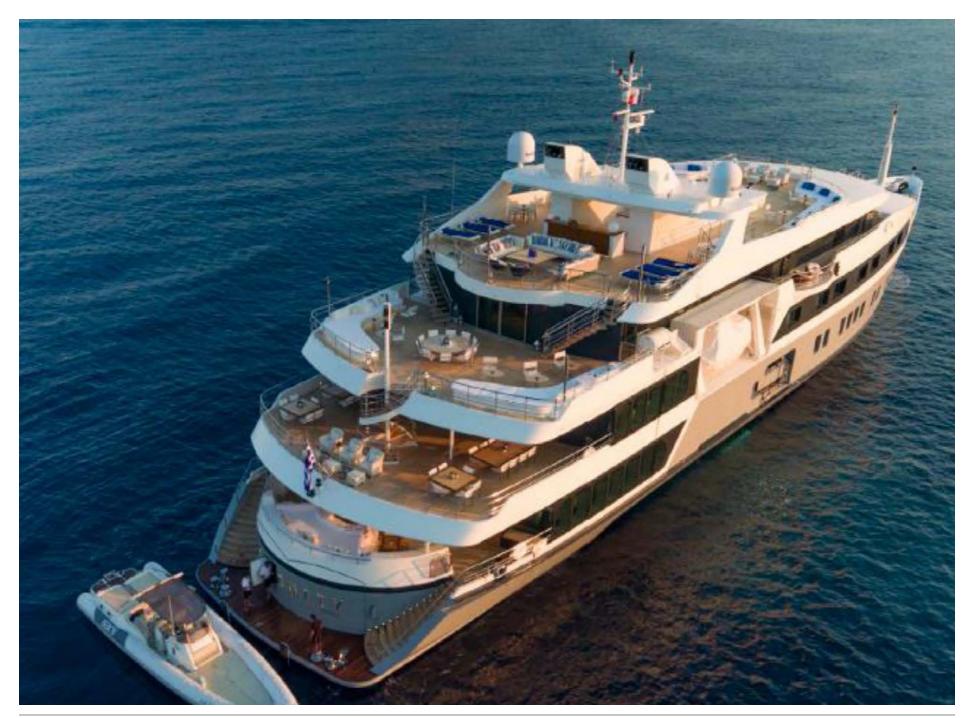

### THE SUN DECK







### UPPER DECK AFT



### BRIDGE DECK DINING





## MAIN DECK AFT







# **SKY LOUNGE**





### UPPER DECK LOUNGE







### MAIN DECK DINING



## MASTER CABIN



## MASTER BATHROOM







# **GUEST CABIN**





# **GUEST CABIN**





# **GUEST CABIN**







## SAUNA







## CINEMA









#### **DECK PLANS**



#### YACHT SPECIFICATIONS

#### **LENGTH**

72m (236ft)

#### **BUILD**

Austal, 2004. Refit, 2017.

#### SPEED-CRUISING / MAXIMUM & FUEL CONSUMPTION

About 13 to 16 knots / 350 litres per hour at cruising speed

#### **CREW**

30

#### **GUESTS & ACCOMMODATION**

Up to 28 guests and 2 staff in 15 cabins: A Master cabin, 11 double, 2 twin and 1 staff cabin

#### **COMMUNICATIONS & ENTERTAINMENT**

Modern entertainment systems Satellite com