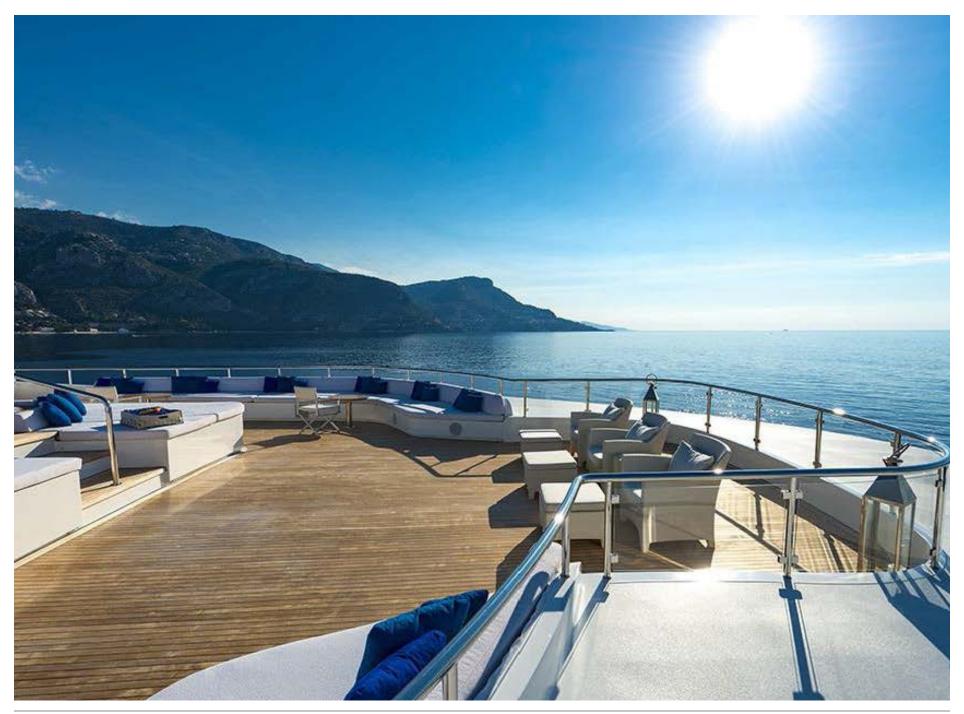

### THE SUN DECK







### UPPER DECK AFT



### BRIDGE DECK DINING





## MAIN DECK AFT







# **SKY LOUNGE**





### UPPER DECK LOUNGE







### MAIN DECK DINING



## MASTER CABIN



## MASTER BATHROOM







# **GUEST CABIN**





# **GUEST CABIN**





# **GUEST CABIN**







## SAUNA







## CINEMA









#### **DECK PLANS**



#### YACHT SPECIFICATIONS

#### **LENGTH**

72m (236ft)

#### **BUILD**

Austal, 2004. Refit, 2017.

#### SPEED-CRUISING / MAXIMUM & FUEL CONSUMPTION

About 13 to 16 knots / 350 litres per hour at cruising speed

#### **CREW**

30

#### **GUESTS & ACCOMMODATION**

Up to 28 guests and 2 staff in 15 cabins: A Master cabin, 11 double, 2 twin and 1 staff cabin

#### **COMMUNICATIONS & ENTERTAINMENT**

Modern entertainment systems Satellite communications

All details are giv