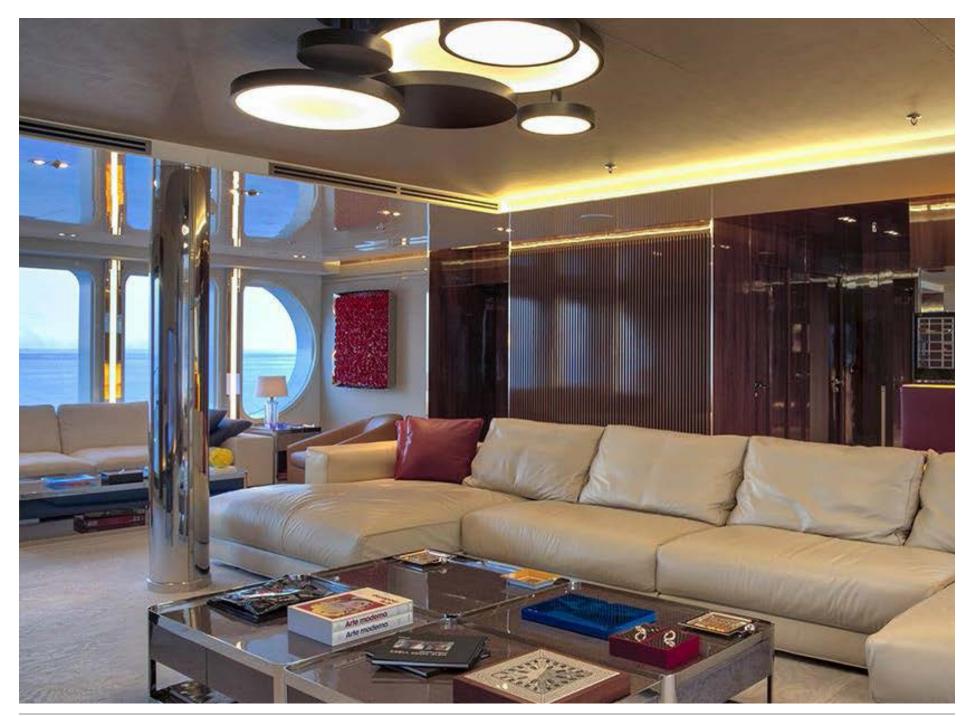

### THE SUN DECK







### UPPER DECK AFT



### BRIDGE DECK DINING





## MAIN DECK AFT







# **SKY LOUNGE**





### UPPER DECK LOUNGE







### MAIN DECK DINING



## MASTER CABIN



## MASTER BATHROOM







# **GUEST CABIN**





# **GUEST CABIN**





# **GUEST CABIN**







## SAUNA







## CINEMA









#### **DECK PLANS**



#### YACHT SPECIFICATIONS

#### **LENGTH**

72m (236ft)

#### **BUILD**

Austal, 2004. Refit, 2017.

#### SPEED-CRUISING / MAXIMUM & FUEL CONSUMPTION

About 13 to 16 knots / 350 litres per hour at cruising speed

#### **CREW**

30

#### **GUESTS & ACCOMMODATION**

Up to 28 guests and 2 staff in 15 cabins: A Master cabin, 11 double, 2 twin and 1 staff cabin

#### **COMMUNICATIONS & ENTERTAINMENT**

Modern entertainment systems Satellite communications

All details are given in good faith, but can not be guaranteed.