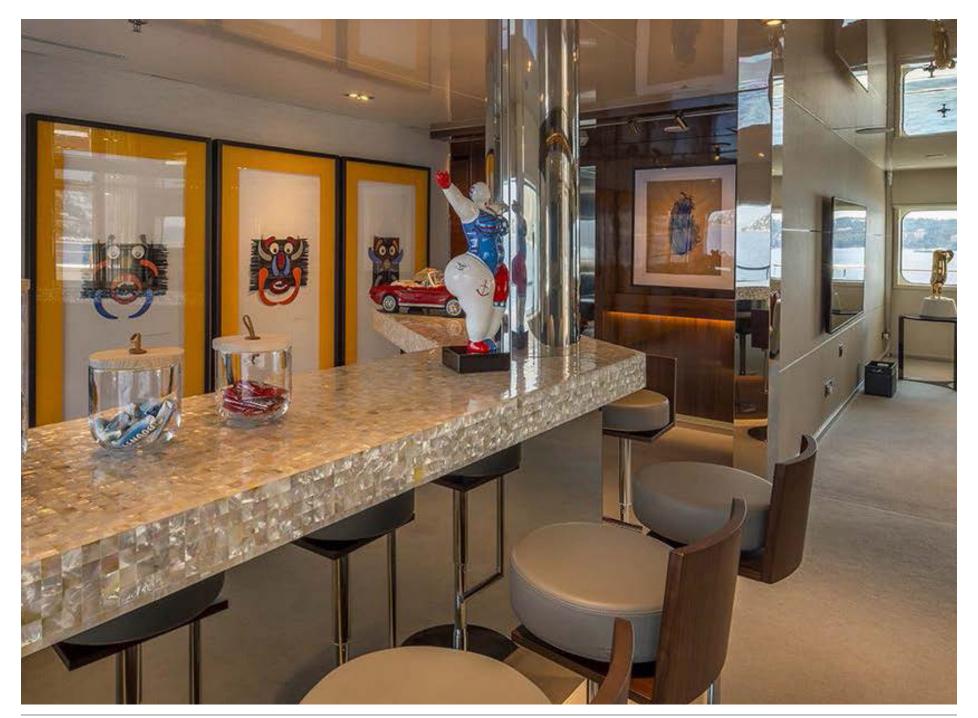

### THE SUN DECK







### UPPER DECK AFT



### BRIDGE DECK DINING





## MAIN DECK AFT







# **SKY LOUNGE**





### UPPER DECK LOUNGE







### MAIN DECK DINING



## MASTER CABIN



## MASTER BATHROOM







# **GUEST CABIN**





# **GUEST CABIN**





# **GUEST CABIN**







## SAUNA







## CINEMA









#### **DECK PLANS**



#### YACHT SPECIFICATIONS

#### **LENGTH**

72m (236ft)

#### **BUILD**

Austal, 2004. Refit, 2017.

#### SPEED-CRUISING / MAXIMUM & FUEL CONSUMPTION

About 13 to 16 knots / 350 litres per hour at cruising speed

#### **CREW**

30

#### **GUESTS & ACCOMMODATION**

Up to 28 guests and 2 staff in 15 cabins: A Master cabin, 11 double, 2 twin and 1 staff cabin

#### **COMMUNICATIONS & ENTERTAINMENT**

Modern entertainment systems Satellite communications

All details are given in good faith, but can not be guaranteed.