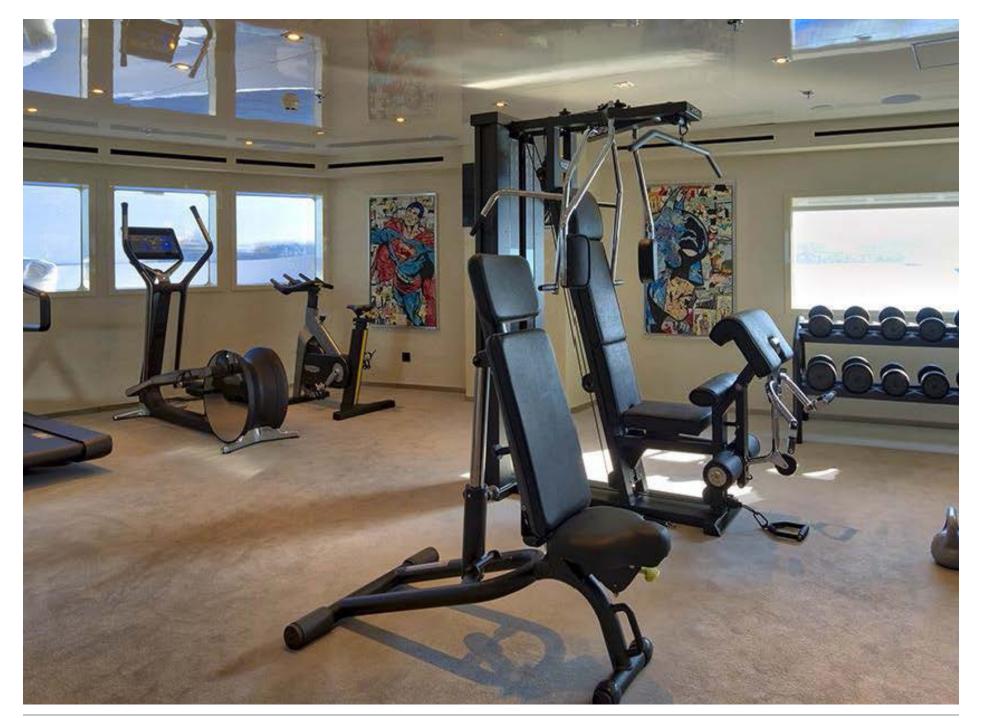

### THE SUN DECK







### UPPER DECK AFT



### BRIDGE DECK DINING





## MAIN DECK AFT







# **SKY LOUNGE**





### UPPER DECK LOUNGE







### MAIN DECK DINING



## MASTER CABIN



## MASTER BATHROOM







# **GUEST CABIN**





# **GUEST CABIN**





# **GUEST CABIN**







## SAUNA







## CINEMA









#### **DECK PLANS**



#### YACHT SPECIFICATIONS

#### **LENGTH**

72m (236ft)

#### **BUILD**

Austal, 2004. Refit, 2017.

#### SPEED-CRUISING / MAXIMUM & FUEL CONSUMPTION

About 13 to 16 knots / 350 litres per hour at cruising speed

#### **CREW**

30

#### **GUESTS & ACCOMMODATION**

Up to 28 guests and 2 staff in 15 cabins: A Master cabin, 11 double, 2 twin and 1 staff cabin

#### **COMMUNICATIONS & ENTERTAINMENT**

Modern entertainment systems Satellite communications

All details are given in good faith, but can not be guaranteed.