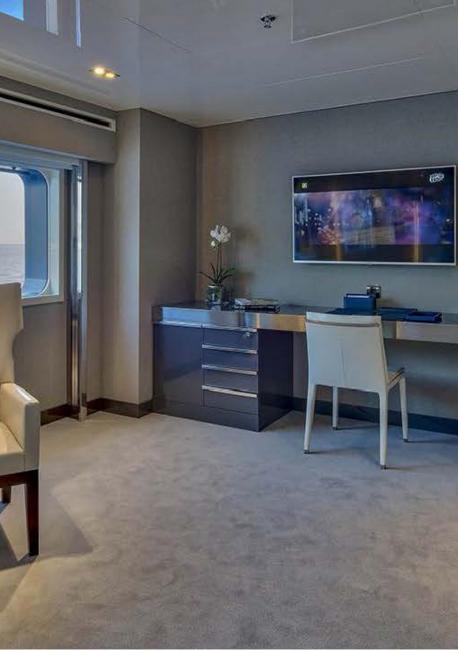

### THE SUN DECK







### UPPER DECK AFT



### BRIDGE DECK DINING





## MAIN DECK AFT







# **SKY LOUNGE**





### UPPER DECK LOUNGE







### MAIN DECK DINING



## MASTER CABIN



## MASTER BATHROOM







# **GUEST CABIN**





# **GUEST CABIN**





# **GUEST CABIN**







## SAUNA







## CINEMA









#### **DECK PLANS**



#### YACHT SPECIFICATIONS

#### **LENGTH**

72m (236ft)

#### **BUILD**

Austal, 2004. Refit, 2017.

#### SPEED-CRUISING / MAXIMUM & FUEL CONSUMPTION

About 13 to 16 knots / 350 litres per hour at cruising speed

#### **CREW**

30

#### **GUESTS & ACCOMMODATION**

Up to 28 guests and 2 staff in 15 cabins: A Master cabin, 11 double, 2 twin and 1 staff cabin

#### **COMMUNICATIONS & ENTERTAINMENT**

Modern entertainment systems Satellite communications

All details are given in good faith, but can not be guaranteed.