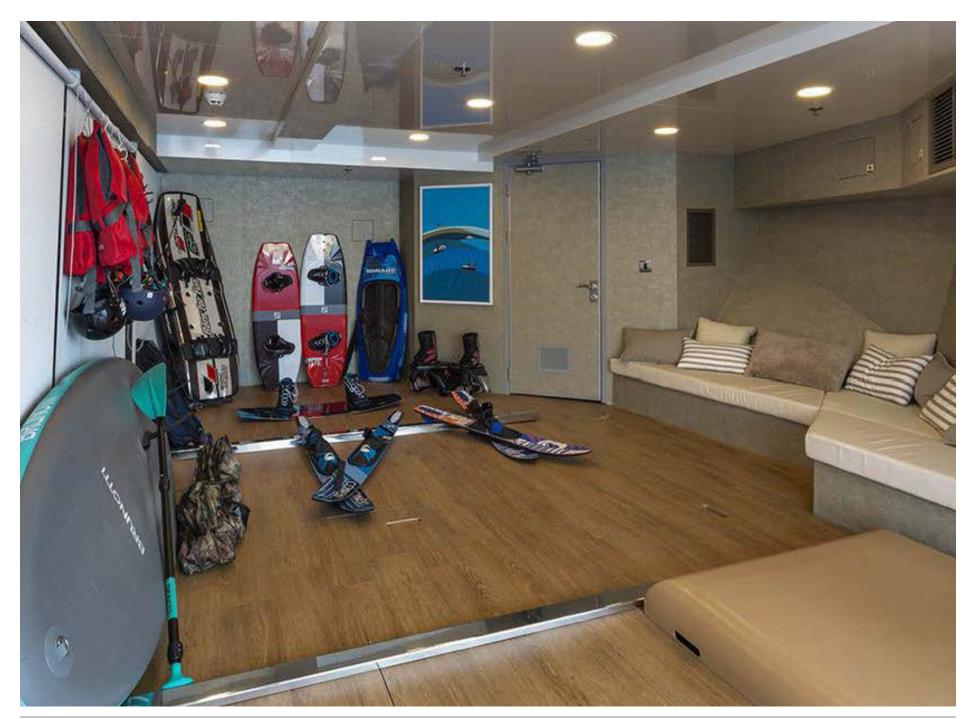

### THE SUN DECK







### UPPER DECK AFT



### BRIDGE DECK DINING





## MAIN DECK AFT







# **SKY LOUNGE**





### UPPER DECK LOUNGE







### MAIN DECK DINING



## MASTER CABIN



## MASTER BATHROOM







# **GUEST CABIN**





# **GUEST CABIN**





# **GUEST CABIN**







## SAUNA







## CINEMA









#### **DECK PLANS**



#### YACHT SPECIFICATIONS

#### **LENGTH**

72m (236ft)

#### **BUILD**

Austal, 2004. Refit, 2017.

#### SPEED-CRUISING / MAXIMUM & FUEL CONSUMPTION

About 13 to 16 knots / 350 litres per hour at cruising speed

#### **CREW**

30

#### **GUESTS & ACCOMMODATION**

Up to 28 guests and 2 staff in 15 cabins: A Master cabin, 11 double, 2 twin and 1 staff cabin

#### **COMMUNICATIONS & ENTERTAINMENT**

Modern entertainment systems Satellite communications

All details are given in good faith, but can not be guaranteed.