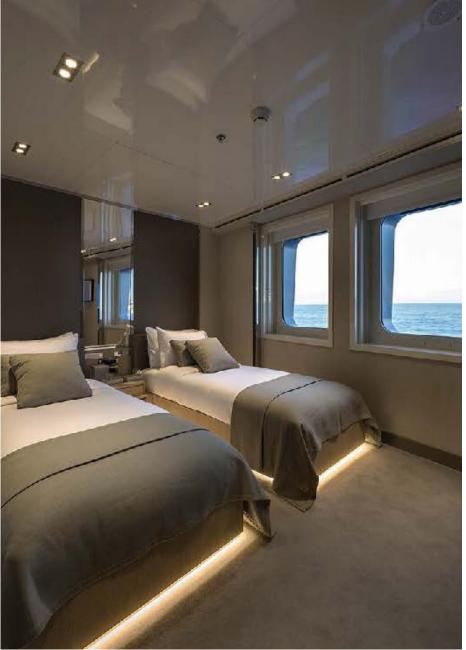

### THE SUN DECK







### UPPER DECK AFT



### BRIDGE DECK DINING





## MAIN DECK AFT







# **SKY LOUNGE**





### UPPER DECK LOUNGE







### MAIN DECK DINING



## MASTER CABIN



## MASTER BATHROOM







# **GUEST CABIN**





# **GUEST CABIN**





# **GUEST CABIN**







## SAUNA







## CINEMA









#### **DECK PLANS**



#### YACHT SPECIFICATIONS

#### **LENGTH**

72m (236ft)

#### **BUILD**

Austal, 2004. Refit, 2017.

#### SPEED-CRUISING / MAXIMUM & FUEL CONSUMPTION

About 13 to 16 knots / 350 litres per hour at cruising speed

#### **CREW**

30

#### **GUESTS & ACCOMMODATION**

Up to 28 guests and 2 staff in 15 cabins: A Master cabin, 11 double, 2 twin and 1 staff cabin

#### **COMMUNICATIONS & ENTERTAINMENT**

Modern entertainment systems Satellite communications

All details are given in good faith, but can not be guaranteed.