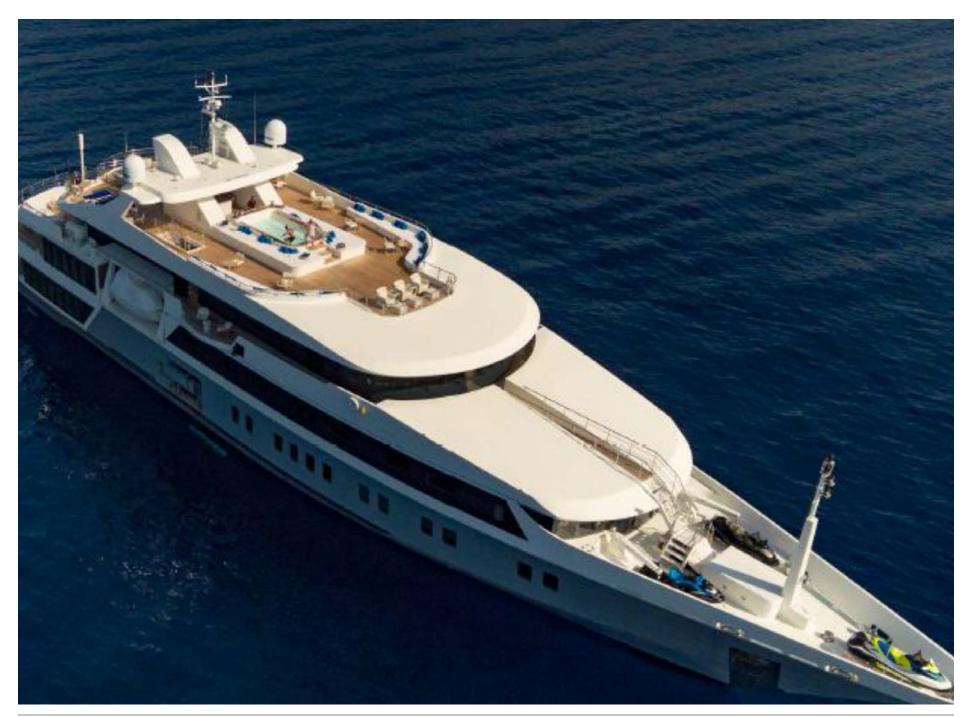

### THE SUN DECK







### UPPER DECK AFT



### BRIDGE DECK DINING





## MAIN DECK AFT







# **SKY LOUNGE**





### UPPER DECK LOUNGE







### MAIN DECK DINING



## MASTER CABIN



## MASTER BATHROOM







# **GUEST CABIN**





# **GUEST CABIN**





# **GUEST CABIN**







## SAUNA







## CINEMA









#### **DECK PLANS**



#### YACHT SPECIFICATIONS

#### **LENGTH**

72m (236ft)

#### **BUILD**

Austal, 2004. Refit, 2017.

#### SPEED-CRUISING / MAXIMUM & FUEL CONSUMPTION

About 13 to 16 knots / 350 litres per hour at cruising speed

#### **CREW**

30

#### **GUESTS & ACCOMMODATION**

Up to 28 guests and 2 staff in 15 cabins: A Master cabin, 11 double, 2 twin and 1 staff cabin

#### **COMMUNICATIONS & ENTERTAINMENT**

Modern entertainment systems Satellite commu