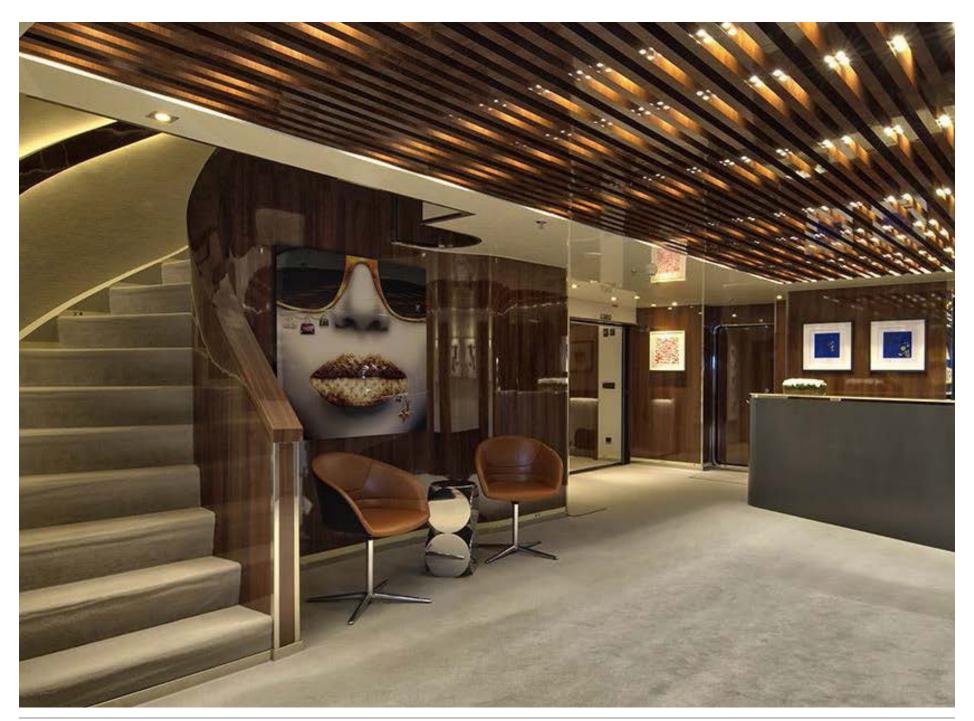

### THE SUN DECK







### UPPER DECK AFT



### BRIDGE DECK DINING





## MAIN DECK AFT







# **SKY LOUNGE**





### UPPER DECK LOUNGE







### MAIN DECK DINING



## MASTER CABIN



## MASTER BATHROOM







# **GUEST CABIN**





# **GUEST CABIN**





# **GUEST CABIN**







## SAUNA







## CINEMA









#### **DECK PLANS**



#### YACHT SPECIFICATIONS

#### **LENGTH**

72m (236ft)

#### **BUILD**

Austal, 2004. Refit, 2017.

#### SPEED-CRUISING / MAXIMUM & FUEL CONSUMPTION

About 13 to 16 knots / 350 litres per hour at cruising speed

#### **CREW**

30

#### **GUESTS & ACCOMMODATION**

Up to 28 guests and 2 staff in 15 cabins: A Master cabin, 11 double, 2 twin and 1 staff cabin

#### **COMMUNICATIONS & ENTERTAINMENT**

Modern entertainment systems Satellite communications

All details are given in good faith, but can not be guaranteed.