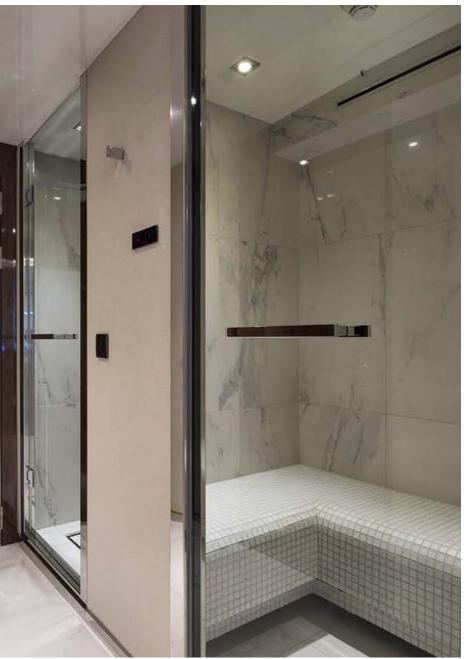

### THE SUN DECK







### UPPER DECK AFT



### BRIDGE DECK DINING





## MAIN DECK AFT







# **SKY LOUNGE**





### UPPER DECK LOUNGE







### MAIN DECK DINING



## MASTER CABIN



## MASTER BATHROOM







# **GUEST CABIN**





# **GUEST CABIN**





# **GUEST CABIN**







## SAUNA







## CINEMA









#### **DECK PLANS**



#### YACHT SPECIFICATIONS

#### **LENGTH**

72m (236ft)

#### **BUILD**

Austal, 2004. Refit, 2017.

#### SPEED-CRUISING / MAXIMUM & FUEL CONSUMPTION

About 13 to 16 knots / 350 litres per hour at cruising speed

#### **CREW**

30

#### **GUESTS & ACCOMMODATION**

Up to 28 guests and 2 staff in 15 cabins: A Master cabin, 11 double, 2 twin and 1 staff cabin

#### **COMMUNICATIONS & ENTERTAINMENT**

Modern entertainment systems Satellite communications

All details are given in good faith, but can not be guaranteed.