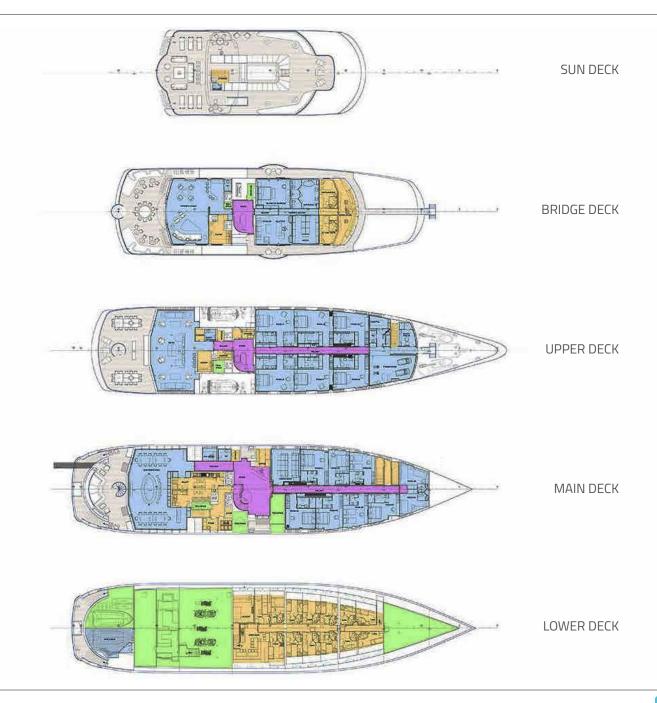

### THE SUN DECK







### UPPER DECK AFT



### BRIDGE DECK DINING





## MAIN DECK AFT







# **SKY LOUNGE**





### UPPER DECK LOUNGE







### MAIN DECK DINING



## MASTER CABIN



## MASTER BATHROOM







# **GUEST CABIN**





# **GUEST CABIN**





# **GUEST CABIN**







## SAUNA







## CINEMA









#### **DECK PLANS**



#### YACHT SPECIFICATIONS

#### **LENGTH**

72m (236ft)

#### **BUILD**

Austal, 2004. Refit, 2017.

#### SPEED-CRUISING / MAXIMUM & FUEL CONSUMPTION

About 13 to 16 knots / 350 litres per hour at cruising speed

#### **CREW**

30

#### **GUESTS & ACCOMMODATION**

Up to 28 guests and 2 staff in 15 cabins: A Master cabin, 11 double, 2 twin and 1 staff cabin

#### **COMMUNICATIONS & ENTERTAINMENT**

Modern entertainment systems Satellite communications

All details are given in good faith, but can not be guaranteed.