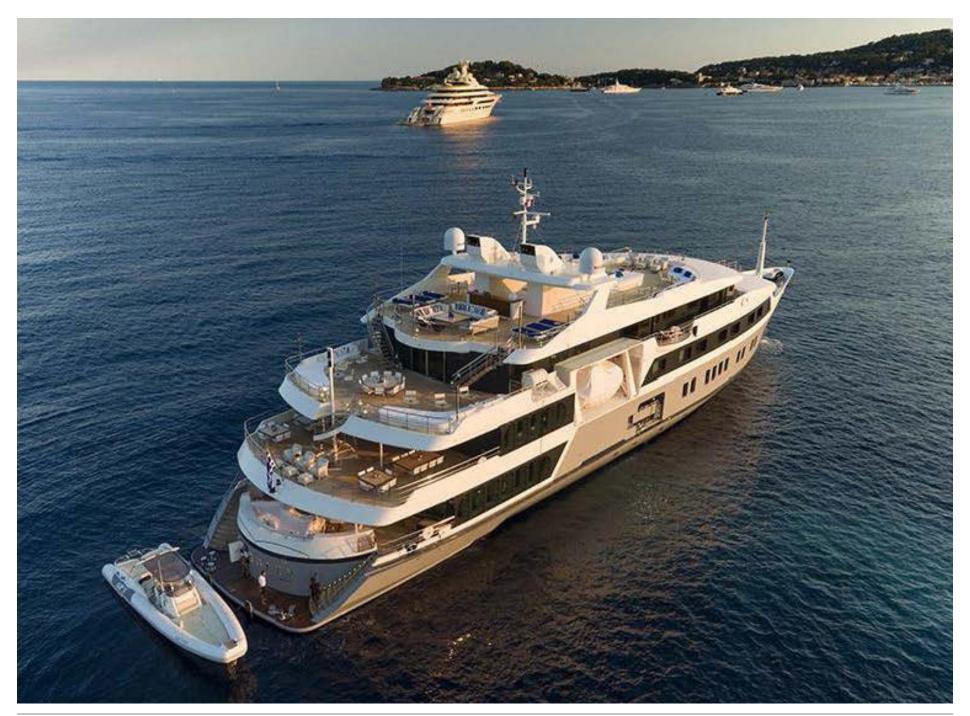

### THE SUN DECK







### UPPER DECK AFT



### BRIDGE DECK DINING





## MAIN DECK AFT







# **SKY LOUNGE**





### UPPER DECK LOUNGE







### MAIN DECK DINING



## MASTER CABIN



## MASTER BATHROOM







# **GUEST CABIN**





# **GUEST CABIN**





# **GUEST CABIN**







## SAUNA







## CINEMA









#### **DECK PLANS**



#### YACHT SPECIFICATIONS

#### **LENGTH**

72m (236ft)

#### **BUILD**

Austal, 2004. Refit, 2017.

#### SPEED-CRUISING / MAXIMUM & FUEL CONSUMPTION

About 13 to 16 knots / 350 litres per hour at cruising speed

#### **CREW**

30

#### **GUESTS & ACCOMMODATION**

Up to 28 guests and 2 staff in 15 cabins: A Master cabin, 11 double, 2 twin and 1 staff cabin

#### **COMMUNICATIONS & ENTERTAINMENT**

Modern entertainment systems Satellite communi