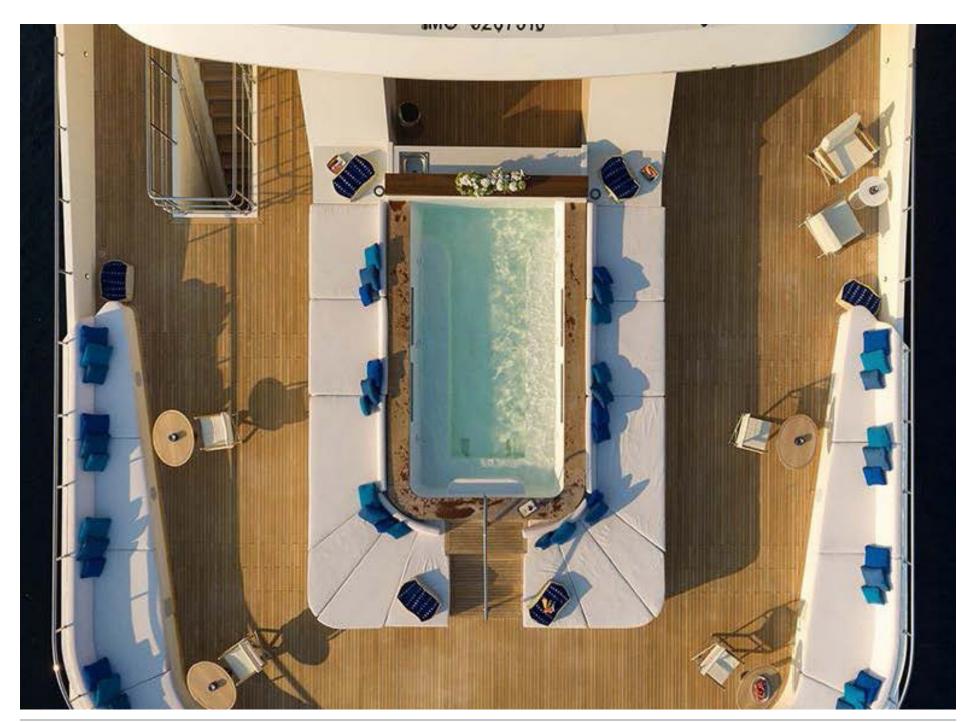

### THE SUN DECK







### UPPER DECK AFT



### BRIDGE DECK DINING





## MAIN DECK AFT







# **SKY LOUNGE**





### UPPER DECK LOUNGE







### MAIN DECK DINING



## MASTER CABIN



## MASTER BATHROOM







# **GUEST CABIN**





# **GUEST CABIN**





# **GUEST CABIN**







## SAUNA







## CINEMA









#### **DECK PLANS**



#### YACHT SPECIFICATIONS

#### **LENGTH**

72m (236ft)

#### **BUILD**

Austal, 2004. Refit, 2017.

#### SPEED-CRUISING / MAXIMUM & FUEL CONSUMPTION

About 13 to 16 knots / 350 litres per hour at cruising speed

#### **CREW**

30

#### **GUESTS & ACCOMMODATION**

Up to 28 guests and 2 staff in 15 cabins: A Master cabin, 11 double, 2 twin and 1 staff cabin

#### **COMMUNICATIONS & ENTERTAINMENT**

Modern entertainment systems Satellite communica