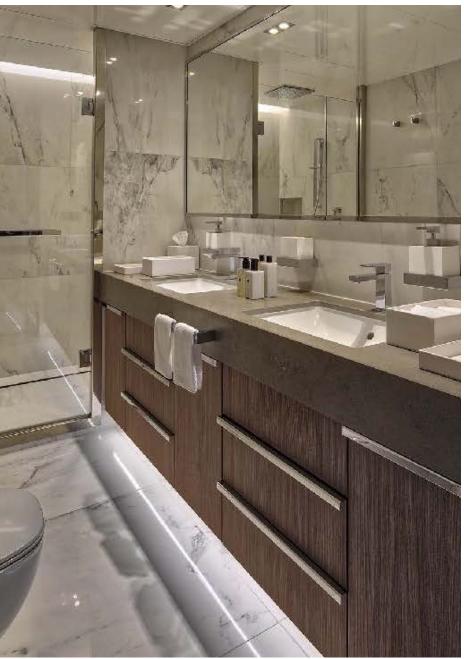

### THE SUN DECK







### UPPER DECK AFT



### BRIDGE DECK DINING





## MAIN DECK AFT







# **SKY LOUNGE**





### UPPER DECK LOUNGE







### MAIN DECK DINING



## MASTER CABIN



## MASTER BATHROOM







# **GUEST CABIN**





# **GUEST CABIN**





# **GUEST CABIN**







## SAUNA







## CINEMA









#### **DECK PLANS**



#### YACHT SPECIFICATIONS

#### **LENGTH**

72m (236ft)

#### **BUILD**

Austal, 2004. Refit, 2017.

#### SPEED-CRUISING / MAXIMUM & FUEL CONSUMPTION

About 13 to 16 knots / 350 litres per hour at cruising speed

#### **CREW**

30

#### **GUESTS & ACCOMMODATION**

Up to 28 guests and 2 staff in 15 cabins: A Master cabin, 11 double, 2 twin and 1 staff cabin

#### **COMMUNICATIONS & ENTERTAINMENT**

Modern entertainment systems Satellite communications

All details are given in good faith, but can not be guaranteed.