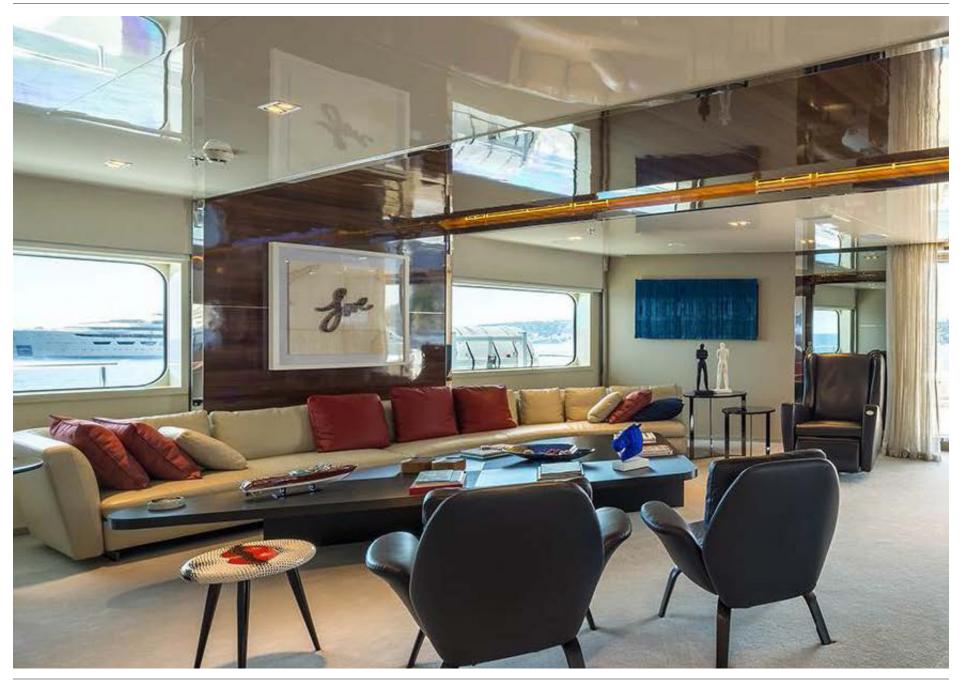

### THE SUN DECK







### UPPER DECK AFT



### BRIDGE DECK DINING





## MAIN DECK AFT







# **SKY LOUNGE**





### UPPER DECK LOUNGE







### MAIN DECK DINING



## MASTER CABIN



## MASTER BATHROOM







# **GUEST CABIN**





# **GUEST CABIN**





# **GUEST CABIN**







## SAUNA







## CINEMA









#### **DECK PLANS**



#### YACHT SPECIFICATIONS

#### **LENGTH**

72m (236ft)

#### **BUILD**

Austal, 2004. Refit, 2017.

#### SPEED-CRUISING / MAXIMUM & FUEL CONSUMPTION

About 13 to 16 knots / 350 litres per hour at cruising speed

#### **CREW**

30

#### **GUESTS & ACCOMMODATION**

Up to 28 guests and 2 staff in 15 cabins: A Master cabin, 11 double, 2 twin and 1 staff cabin

#### **COMMUNICATIONS & ENTERTAINMENT**

Modern entertainment systems Satellite communications

All details are given in good faith, but can not be guaranteed.