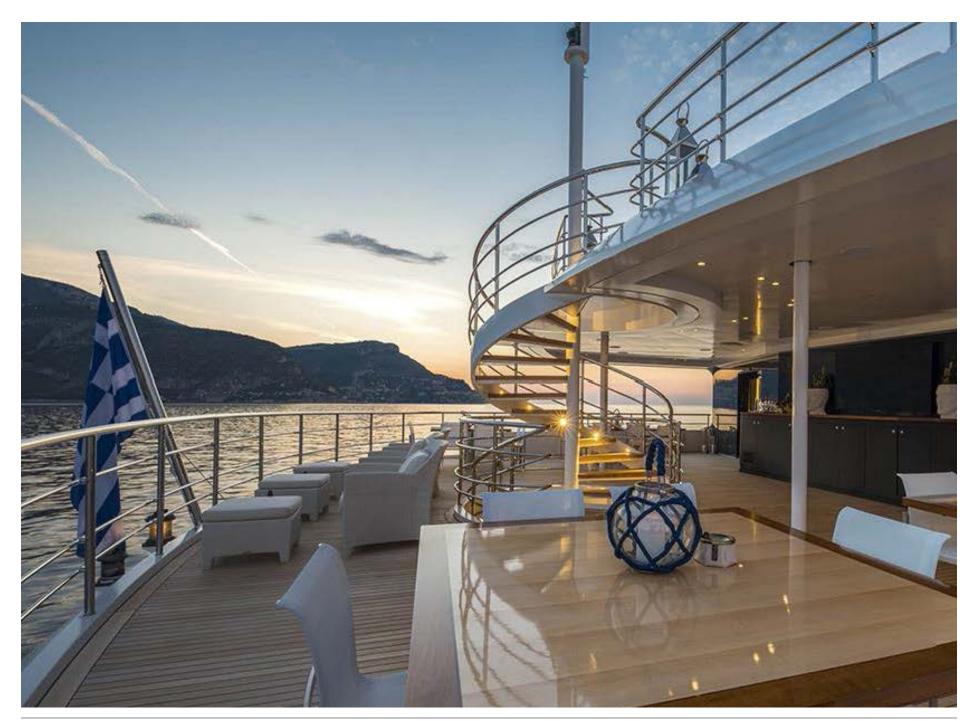

### THE SUN DECK







### UPPER DECK AFT



### BRIDGE DECK DINING





## MAIN DECK AFT







# **SKY LOUNGE**





### UPPER DECK LOUNGE







### MAIN DECK DINING



## MASTER CABIN



## MASTER BATHROOM







# **GUEST CABIN**





# **GUEST CABIN**





# **GUEST CABIN**







## SAUNA







## CINEMA









#### **DECK PLANS**



#### YACHT SPECIFICATIONS

#### **LENGTH**

72m (236ft)

#### **BUILD**

Austal, 2004. Refit, 2017.

#### SPEED-CRUISING / MAXIMUM & FUEL CONSUMPTION

About 13 to 16 knots / 350 litres per hour at cruising speed

#### **CREW**

30

#### **GUESTS & ACCOMMODATION**

Up to 28 guests and 2 staff in 15 cabins: A Master cabin, 11 double, 2 twin and 1 staff cabin

#### **COMMUNICATIONS & ENTERTAINMENT**

Modern entertainment systems Satellite communications

All details are given in good faith, but can not be guaranteed.