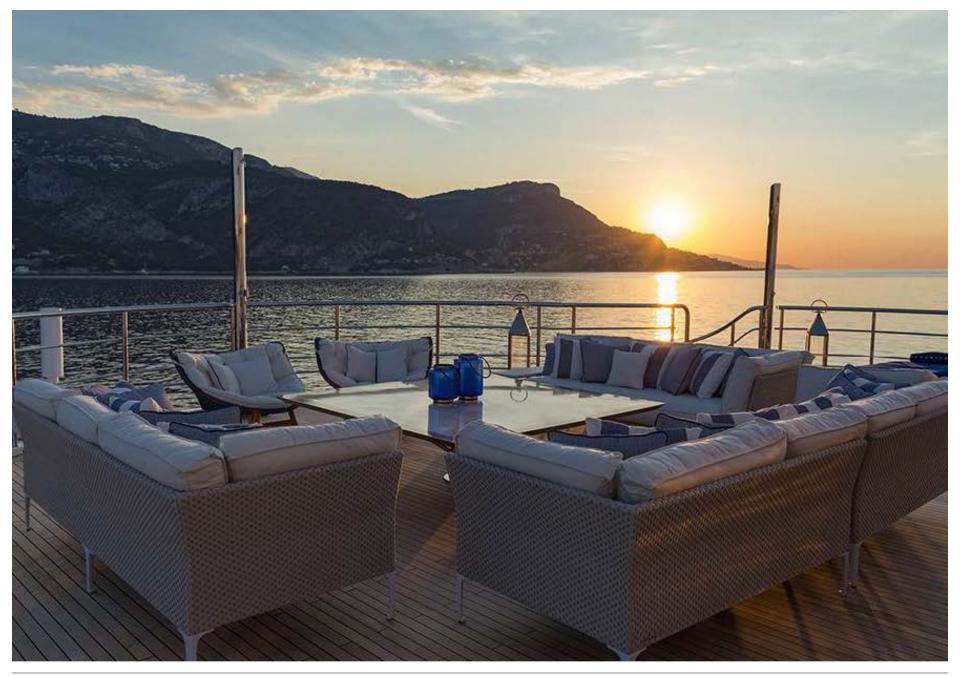

### THE SUN DECK







### UPPER DECK AFT



### BRIDGE DECK DINING





## MAIN DECK AFT







# **SKY LOUNGE**





### UPPER DECK LOUNGE







### MAIN DECK DINING



## MASTER CABIN



## MASTER BATHROOM







# **GUEST CABIN**





# **GUEST CABIN**





# **GUEST CABIN**







## SAUNA







## CINEMA









#### **DECK PLANS**



#### YACHT SPECIFICATIONS

#### **LENGTH**

72m (236ft)

#### **BUILD**

Austal, 2004. Refit, 2017.

#### SPEED-CRUISING / MAXIMUM & FUEL CONSUMPTION

About 13 to 16 knots / 350 litres per hour at cruising speed

#### **CREW**

30

#### **GUESTS & ACCOMMODATION**

Up to 28 guests and 2 staff in 15 cabins: A Master cabin, 11 double, 2 twin and 1 staff cabin

#### **COMMUNICATIONS & ENTERTAINMENT**

Modern entertainment systems Satellite communications

All details are given in good faith, but