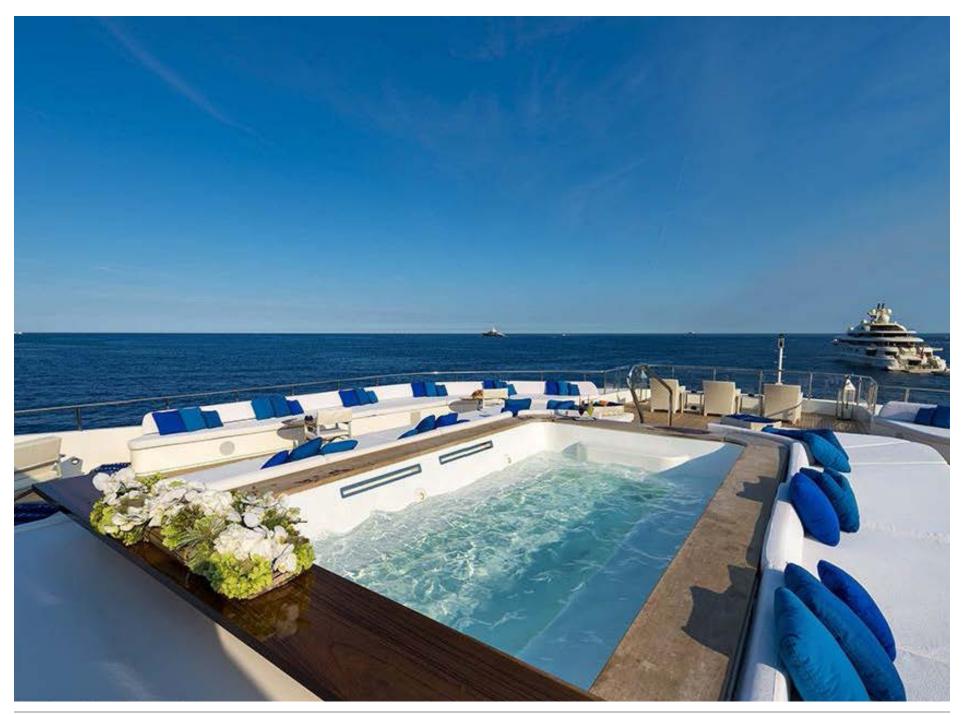

### THE SUN DECK







### UPPER DECK AFT



### BRIDGE DECK DINING





## MAIN DECK AFT







# **SKY LOUNGE**





### UPPER DECK LOUNGE







### MAIN DECK DINING



## MASTER CABIN



## MASTER BATHROOM







# **GUEST CABIN**





# **GUEST CABIN**





# **GUEST CABIN**







## SAUNA







## CINEMA









#### **DECK PLANS**



#### YACHT SPECIFICATIONS

#### **LENGTH**

72m (236ft)

#### **BUILD**

Austal, 2004. Refit, 2017.

#### SPEED-CRUISING / MAXIMUM & FUEL CONSUMPTION

About 13 to 16 knots / 350 litres per hour at cruising speed

#### **CREW**

30

#### **GUESTS & ACCOMMODATION**

Up to 28 guests and 2 staff in 15 cabins: A Master cabin, 11 double, 2 twin and 1 staff cabin

#### **COMMUNICATIONS & ENTERTAINMENT**

Modern entertainment systems Satellite communications

All details are g