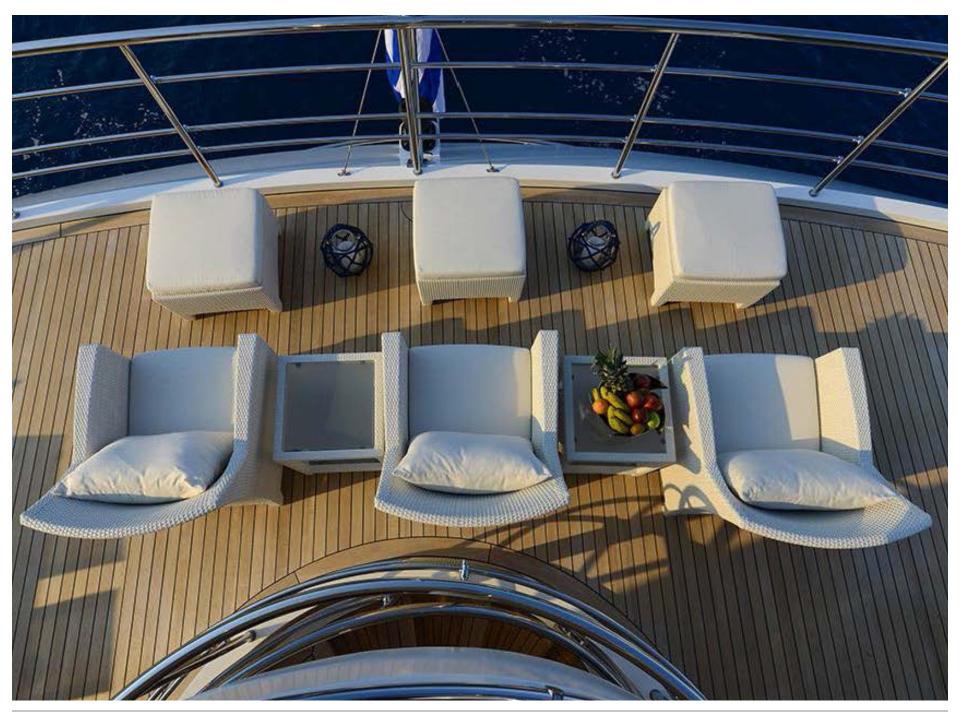

### THE SUN DECK







### UPPER DECK AFT



### BRIDGE DECK DINING





## MAIN DECK AFT







# **SKY LOUNGE**





### UPPER DECK LOUNGE







### MAIN DECK DINING



## MASTER CABIN



## MASTER BATHROOM







# **GUEST CABIN**





# **GUEST CABIN**





# **GUEST CABIN**







## SAUNA







## CINEMA









#### **DECK PLANS**



#### YACHT SPECIFICATIONS

#### **LENGTH**

72m (236ft)

#### **BUILD**

Austal, 2004. Refit, 2017.

#### SPEED-CRUISING / MAXIMUM & FUEL CONSUMPTION

About 13 to 16 knots / 350 litres per hour at cruising speed

#### **CREW**

30

#### **GUESTS & ACCOMMODATION**

Up to 28 guests and 2 staff in 15 cabins: A Master cabin, 11 double, 2 twin and 1 staff cabin

#### **COMMUNICATIONS & ENTERTAINMENT**

Modern entertainment systems Satellite communications

All details are given in good faith, but can not be guaranteed.